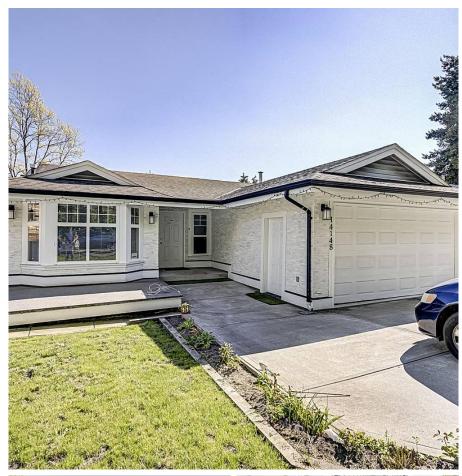

## 14148 Hyland Road, Surrey

\$1,499,000

Excellent updated family home located in central East Newton, Only a walking distance to Hyland Elementary School. 3 bedrooms & 2 full bathrooms upstairs, master bedroom w/full ensuite, bonus games room down with full bathroom, bright and large kitchen, large sundeck in back perfect get for special gatherings, large fully fenced yard ideal for the kids, double car garage, central vac., the list goes on and on. 'Cozy' Gazebo in the backyard for small outdoor get togethers. 2 bedroom suite below for mortgage helper. Schools, shopping and transit all nearby. Don't miss out, Great starter home!

## **KEY INFORMATION**

MLS® R2693654

Residential Detached

East Newton

6 Bedrooms

4 Bathrooms

2,497 SF

7,101 SF Lot