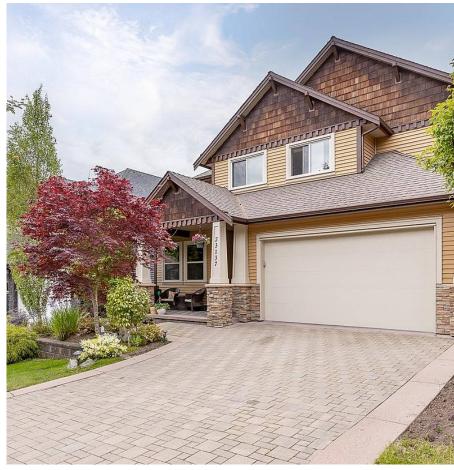

## 23137 Parkside Crescent, Maple Ridge

\$1,699,800

Rare to find such a unique property settled in a quiet, family oriented cul-de-sac of desirable Silver Valley. Immaculate 2-storey with walk out basement house. Easy to suite. Very private huge backyard backing onto greenbelt. Bonus: a custom tree house straight from the dreams of your kids. Main floor offers great open space floorplan, vaulted ceilings, huge kitchen with high end stainless steel appliances, a big island, conveniently located home office and a powder room. A functional floorplan of the second floor with a very spacious master bedroom with ensuite. Basement features a media room, games room, 2 bedrooms and a full bathroom. A solid 2x6 structure, skylights and a covered deck for the full enjoyment.