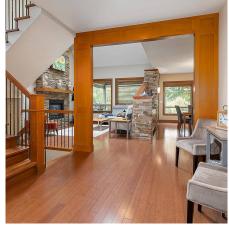

## 23137 Parkside Crescent, Maple Ridge

\$1,699,800

Rare to find such a unique property settled in a quiet, family oriented cul-de-sac of desirable Silver Valley. Immaculate 2-storey with walk out basement house. Easy to suite. Very private huge backyard backing onto greenbelt. Bonus: a custom tree house straight from the dreams of your kids. Main floor offers great open space floorplan, vaulted ceilings, huge kitchen with high end stainless steel appliances, a big island, conveniently located home office and a powder room. A functional floorplan of the second floor with a very spacious master bedroom with ensuite. Basement features a media room, games room, 2 bedrooms and a full bathroom. A solid 2x6 structure, skylights and a covered deck for the full enjoyment.