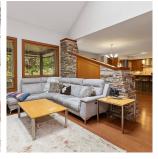

## 23137 Parkside Crescent, Maple Ridge

\$1,699,800

Rare to find such a unique property settled in a quiet, family oriented cul-de-sac of desirable Silver Valley. Immaculate 2-storey with walk out basement house. Easy to suite. Very private huge backyard backing onto greenbelt. Bonus: a custom tree house straight from the dreams of your kids. Main floor offers great open space floorplan, vaulted ceilings, huge kitchen with high end stainless steel appliances, a big island, conveniently located home office and a powder room. A functional floorplan of the second floor with a very spacious master bedroom with ensuite. Basement features a media room, games room, 2 bedrooms and a full bathroom. A solid 2x6 structure, skylights and a covered deck for the full enjoyment.