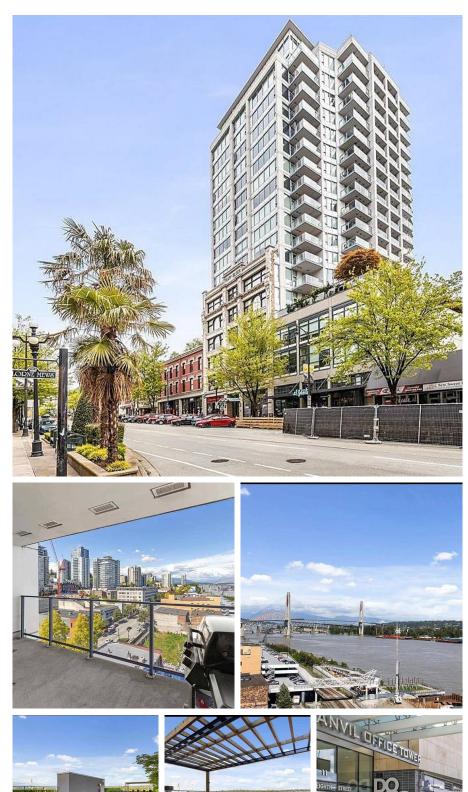

## 1109 668 Columbia Street, New Westminster

\$699,000

View! View!!!! 2 Bed, 2 Bath suite with sweeping VIEWS OF FRASER RIVER & MOUNTAINS from every room. Enjoy tons of NATURAL LIGHT & a functional layout with a high-end kitchen, open concept living & dining areas, and separated bedrooms for maximum privacy plus an EXTRA LARGE BALCONY! Own with pride in the sought after TRAPP + HOLBROOK with amazing amenities including fully equipped gym, games room/club lounge, outdoor BBQ area and expansive sundeck. Located in the heart of New West's downtown core, you're steps to the Anvil centre, Douglas College, Grocery Stores, Restaurants, Shops, Landmark Theatre, River Market, Pier Park and two SKYTRAIN Stations. Great for living in or investment. Open house Sunday (June 12th) 2 to 4 pm.

## FEATURES

Year Built: 2015 Views: FRASER RIVER & CITY VIEW Listed By: RE/MAX Crest Realty