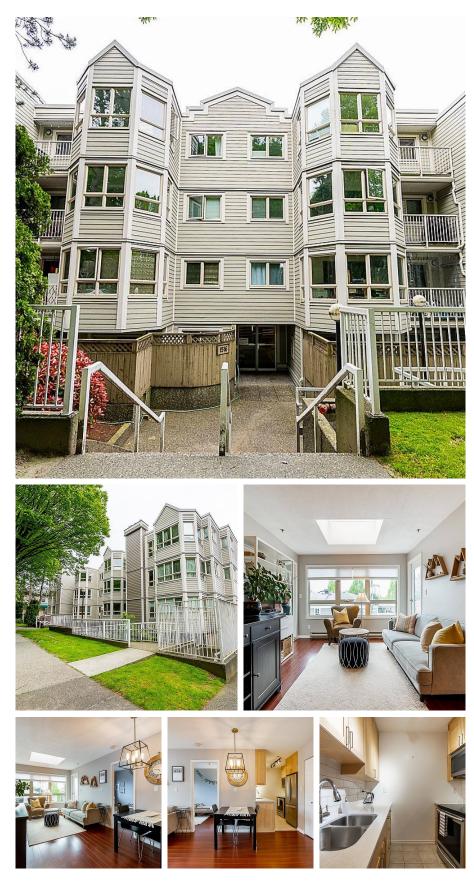

## Ph6 1516 E 1 Avenue, Vancouver

\$729,000

TOP FLOOR home on the quiet side of the building with nothing to do but move in! This 2 bed plus den penthouse is bright and has been tastefully updated - including a new kitchen, updated bathroom vanity & fixtures, laminate flooring throughout, all appliances have been updated and there is even a new hot water tank. The building has been completely rainscreened with hardi exterior, new windows and balconies. The den is a great size and can be used as a guest space if needed or a very pleasant and bright home office. Enjoy a peaceful park and city view from your balcony. Comes with one secure underground parking space and the building has a secure bike room. Walk to everything Commercial Drive has to offer! One dog (no size restrictions) or 2 cats allowed. Book an appointment to view!

## FEATURES

Year Built: 1989 Views: Park & City Listed By: Acrosstown Realty Inc.