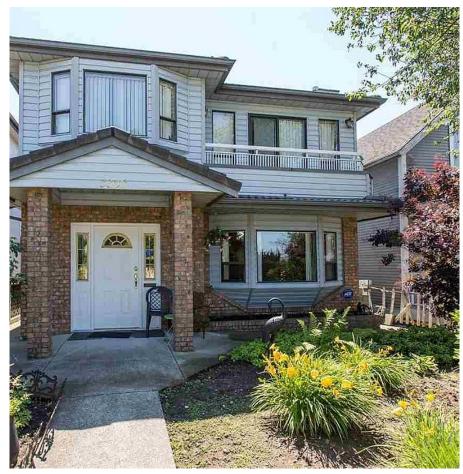

## 3308 Wellington Avenue, Vancouver

\$2,288,000

Conveniently located in Collingwood, a well maintained Vancouver Special house in 2-storey,walking distance to public transit, Joyce sky train station, shopping and school. Lot size 33x138.5 ft,2432 sf living area. The house features with air filter system, radiant heat, alarm system, big windows in the house for natural light, large laundry room, separate entrance into the 2 bdrm suite rented for \$2050 a month incl utilities. Above level has 3 bedrooms, spaciouis living room, fire place, balcony and patio,covered carport with remote sliding gate.