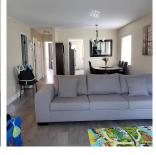

## 3308 Wellington Avenue, Vancouver

\$2,288,000

Conveniently located in Collingwood, a well maintained Vancouver Special house in 2-storey,walking distance to public transit, Joyce sky train station, shopping and school. Lot size 33x138.5 ft,2432 sf living area. The house features with air filter system, radiant heat, alarm system, big windows in the house for natural light, large laundry room, separate entrance into the 2 bdrm suite rented for \$2050 a month incl utilities. Above level has 3 bedrooms, spaciouis living room, fire place, balcony and patio,covered carport with remote sliding gate.