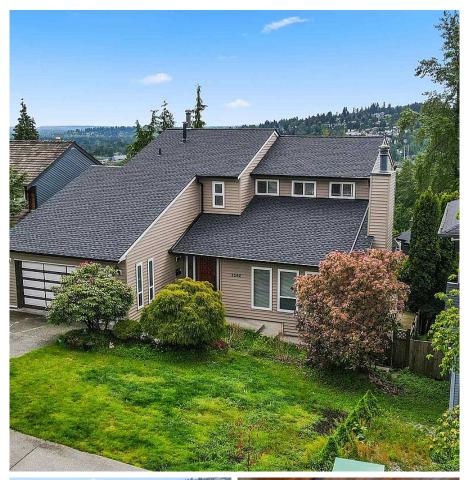

## 2562 Steeple Court, Coquitlam

\$2,149,999

Welcome to 2562 Steeple Court, This BEAUTIFUL 3 level home is located on a quiet private cul-de-sac in Upper Eagle Ridge. Current owners have recently invested over \$160k in updates which include 2 new kitchens with granite countertops and marble backsplash, flooring, paint, roof, siding, appliances, super quiet garage door opener, vinyl windows and the list goes on. This property features amazing unobstructed views from every level. The 3 bedroom basement suite mortgage helper features soaring 11ft ceilings with a separate private back entrance off Steeple Drive. This home is a stunner and absolutely move in ready.

## **FEATURES**

Year Built: 1981 Views: PANORAMIC

Listed By: RE/MAX Crest Realty