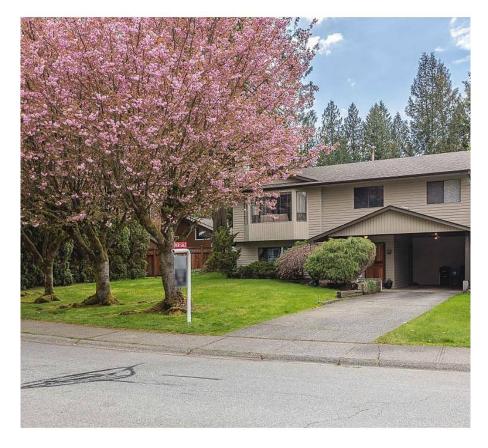

## 12009 195b Street, Pitt Meadows

\$1,178,000

LOCATED in one of Pitt Meadows finest areas. Sellers have been here for 30 years. This blank canvas is a 2 LEVEL basement entry home awaiting its new owner's touch. Main floor boasts spacious kitchen and living room area with 3 generous size bedrooms. Downstairs has an additional 4th bedroom with potential for a 5th. This home can be easily suited if desired. The LARGE PRIVATE BACKYARD is FULLY FENCED & comes with a ROCK SOLID 26' X 16' DECK. Walking distance to ALL LEVELS of schools, WESTCOAST EXPRESS, STARBUCKS & shopping.

## **KEY INFORMATION**

MLS® R2694066 Residential Detached

Central Meadows

4 Bedrooms

2 Bathrooms

2,114 SF

7,840 SF Lot

Year Built: 1977