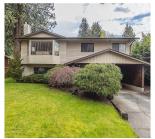

## 12009 195b Street, Pitt Meadows

\$1,178,000

LOCATED in one of Pitt Meadows finest areas. Sellers have been here for 30 years. This blank canvas is a 2 LEVEL basement entry home awaiting its new owner's touch. Main floor boasts spacious kitchen and living room area with 3 generous size bedrooms. Downstairs has an additional 4th bedroom with potential for a 5th. This home can be easily suited if desired. The LARGE PRIVATE BACKYARD is FULLY FENCED & comes with a ROCK SOLID 26' X 16' DECK. Walking distance to ALL LEVELS of schools, WESTCOAST EXPRESS, STARBUCKS & shopping.

## **KEY INFORMATION**

MLS® R2694066 Residential Detached

Central Meadows

4 Bedrooms

2 Bathrooms

2,114 SF

7,840 SF Lot

Year Built: 1977