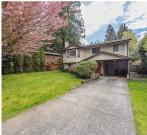

## 12009 195b Street, Pitt Meadows

\$1,178,000

LOCATED in one of Pitt Meadows finest areas. Sellers have been here for 30 years. This blank canvas is a 2 LEVEL basement entry home awaiting its new owner's touch. Main floor boasts spacious kitchen and living room area with 3 generous size bedrooms. Downstairs has an additional 4th bedroom with potential for a 5th. This home can be easily suited if desired. The LARGE PRIVATE BACKYARD is FULLY FENCED & comes with a ROCK SOLID 26' X 16' DECK. Walking distance to ALL LEVELS of schools, WESTCOAST EXPRESS, STARBUCKS & shopping.

## **KEY INFORMATION**

MLS® R2694066 Residential Detached

Central Meadows

4 Bedrooms

2 Bathrooms

2,114 SF

7,840 SF Lot

Year Built: 1977