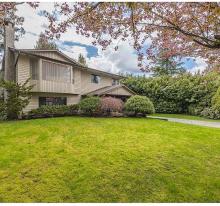

## 12009 195b Street, Pitt Meadows

\$1,178,000

LOCATED in one of Pitt Meadows finest areas. Sellers have been here for 30 years. This blank canvas is a 2 LEVEL basement entry home awaiting its new owner's touch. Main floor boasts spacious kitchen and living room area with 3 generous size bedrooms. Downstairs has an additional 4th bedroom with potential for a 5th. This home can be easily suited if desired. The LARGE PRIVATE BACKYARD is FULLY FENCED & comes with a ROCK SOLID 26' X 16' DECK. Walking distance to ALL LEVELS of schools, WESTCOAST EXPRESS, STARBUCKS & shopping.

## **KEY INFORMATION**

MLS® R2694066 Residential Detached

Central Meadows

4 Bedrooms

2 Bathrooms

2,114 SF

7,840 SF Lot

Year Built: 1977