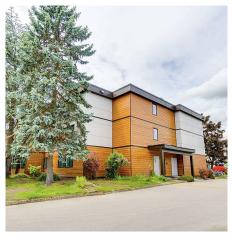

## **FEATURES**

Year Built: 1973

Listed By: Royal LePage Westside

Bayside Court in Steveston North. The building is fully Rain Screened. Very affordable for first time

balcony. Very well maintained. laminate flooring, crown mouldings, neutral color paint, newer