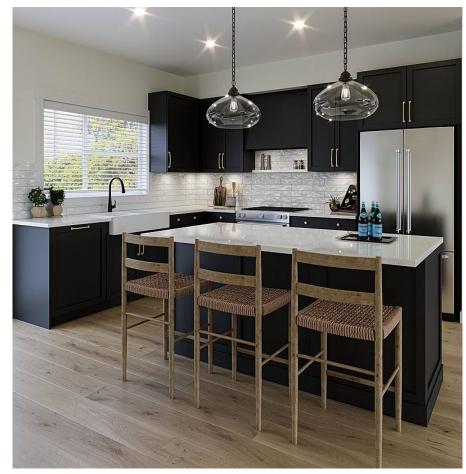

## 36 23183 136 Avenue, Maple Ridge

\$899,900

Proudly built by GATEHOUSE Developments is an exclusive collection of 54 thoughtfully designed craftsman townhomes with FARMHOUSE MODERN inspired interiors located in the heart of Silver Valley, one of Maple Ridge's most coveted neighbourhoods. This 3 bedroom home features an open layout, large kitchen w/ KitchenAid SS appliances incl. gas range, O/S windows, side x side garages, high efficiency gas furnace & optional A/C. R/I for EV. Finishes incl. laminate floors, shaker cabinets & quartz counters, spacious master & spa inspired ensuite plus many more custom touches throughout! Fully fenced RAISED YARD off main level. Set in a serene location, yet just minutes to the West Coast Express, top rated schools, shops, restaurants, recreation & more!