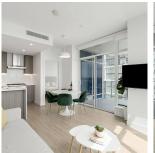

## 2403 2311 Beta Avenue, Burnaby

\$885,000

S.E. Corner Unit at Lumina Waterfall in the heart of Brentwood center. This 2 bedroom & 2 bath unit with a functional layout providing a panoramic views. The unit stands out with features like gourmet kitchen with Bosch appliances, 9 ft ceiling, oversized balcony, Air Conditioning. Building amenities include fitness center, games, music and Yoga rooms, outdoor social area, guest suites, 24/7 concierge. Short walking distance to Brentwood shopping mall and Skytrain Station. 1 parking & 1 Locker. Open House:Jun 18 Sat, 2:00-4 PM