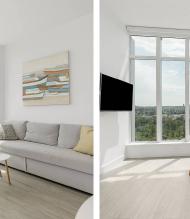

## 2403 2311 Beta Avenue, Burnaby

\$885,000

S.E. Corner Unit at Lumina Waterfall in the heart of Brentwood center. This 2 bedroom & 2 bath unit with a functional layout providing a panoramic views. The unit stands out with features like gourmet kitchen with Bosch appliances, 9 ft ceiling, oversized balcony, Air Conditioning. Building amenities include fitness center, games, music and Yoga rooms, outdoor social area, guest suites, 24/7 concierge. Short walking distance to Brentwood shopping mall and Skytrain Station. 1 parking & 1 Locker. Open House:Jun 18 Sat, 2:00-4 PM