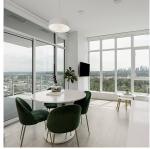

## 2403 2311 Beta Avenue, Burnaby

\$885,000

S.E. Corner Unit at Lumina Waterfall in the heart of Brentwood center. This 2 bedroom & 2 bath unit with a functional layout providing a panoramic views. The unit stands out with features like gourmet kitchen with Bosch appliances, 9 ft ceiling, oversized balcony, Air Conditioning. Building amenities include fitness center, games, music and Yoga rooms, outdoor social area, guest suites, 24/7 concierge. Short walking distance to Brentwood shopping mall and Skytrain Station. 1 parking & 1 Locker. Open House:Jun 18 Sat, 2:00-4 PM