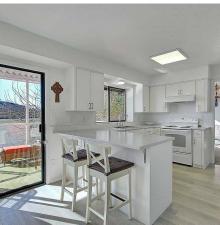

## 35200 Mccorkell Drive, Abbotsford

\$1,249,000

Welcome to this spacious EAST ABBOTSFORD 2 story with basement family home!! This over 3000 sq ft home offers spectacular VIEWS from windows to enjoys Mt. Baker & the valley. This home features 3 bedrooms on the top floor with beautiful updated bathroom with refinished tubs. along with a spacious bright master bedroom with 3pc ensuite offering great views from the rooms. Main floor features a south facing well appointed kitchen looking onto the valley. Enjoy large spacious family and living rooms for your family get togethers. This walk out basement offer plenty of potential along with a nicely finished bathroom, separate entry and a 4th bedroom. Configure the space as possible mortgage helper or use as a fam rec room meanwhile having access to the 9660 sq ft lot. Open Sunday 1 - 3