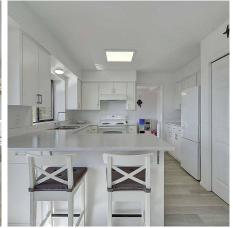

## 35200 Mccorkell Drive, Abbotsford

\$1,249,000

Welcome to this spacious EAST ABBOTSFORD 2 story with basement family home!! This over 3000 sq ft home offers spectacular VIEWS from windows to enjoys Mt. Baker & the valley. This home features 3 bedrooms on the top floor with beautiful updated bathroom with refinished tubs. along with a spacious bright master bedroom with 3pc ensuite offering great views from the rooms. Main floor features a south facing well appointed kitchen looking onto the valley. Enjoy large spacious family and living rooms for your family get togethers. This walk out basement offer plenty of potential along with a nicely finished bathroom, separate entry and a 4th bedroom. Configure the space as possible mortgage helper or use as a fam rec room meanwhile having access to the 9660 sq ft lot. Open Sunday 1 - 3