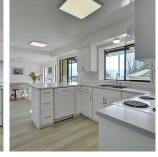

## 35200 Mccorkell Drive, Abbotsford

\$1,249,000

Welcome to this spacious EAST ABBOTSFORD 2 story with basement family home!! This over 3000 sq ft home offers spectacular VIEWS from windows to enjoys Mt. Baker & the valley. This home features 3 bedrooms on the top floor with beautiful updated bathroom with refinished tubs. along with a spacious bright master bedroom with 3pc ensuite offering great views from the rooms. Main floor features a south facing well appointed kitchen looking onto the valley. Enjoy large spacious family and living rooms for your family get togethers. This walk out basement offer plenty of potential along with a nicely finished bathroom, separate entry and a 4th bedroom. Configure the space as possible mortgage helper or use as a fam rec room meanwhile having access to the 9660 sq ft lot. Open Sunday 1 - 3