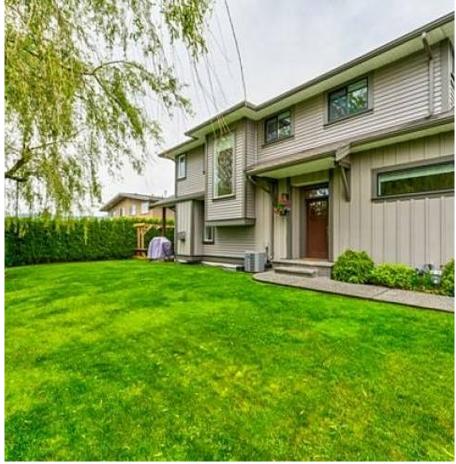

## 2 7196 Evans Road, Chilliwack

\$929,000

SHOWS BRAND NEW! Value Priced For Today's Market! (under assessed) Approximately 2,050 sq ft 3 bdrm+ den family home is a must see & loaded with extras. Sunny lg 6,357 sq ft manicured lot incl/beautiful stream w/mature willows. Serene & picturesque setting w/mountain views is a rare offering. Features a powered 12' awning, IG sprinklers, Zip-line, NEW separate studio/ workshop, A/C, 2 car garage, BI Vac, Security System & crawlspace for xtra storage + incredible mountain views. Enjoy upscale living w/open concept kitchen, High-end SS appliances, induction stove, custom pull out cabinets & granite counters. Cozy living/dining rm w/ gas FP & b.i. speakers. Upper floor w/3 bdrms + flex space. Principal bdrm w/5 pc ensuite & WI/closet. Close to hiking/biking, major retailers and US border!!!