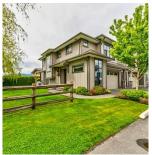

## 2 7196 Evans Road, Chilliwack

\$929,000

SHOWS BRAND NEW! Value Priced For Today's Market! (under assessed) Approximately 2,050 sq ft 3 bdrm+ den family home is a must see & loaded with extras. Sunny lg 6,357 sq ft manicured lot incl/beautiful stream w/mature willows. Serene & picturesque setting w/mountain views is a rare offering. Features a powered 12' awning, IG sprinklers, Zip-line, NEW separate studio/ workshop, A/C, 2 car garage, BI Vac, Security System & crawlspace for xtra storage + incredible mountain views. Enjoy upscale living w/open concept kitchen, High-end SS appliances, induction stove, custom pull out cabinets & granite counters. Cozy living/dining rm w/ gas FP & b.i. speakers. Upper floor w/3 bdrms + flex space. Principal bdrm w/5 pc ensuite & WI/closet. Close to hiking/biking, major retailers and US border!!!