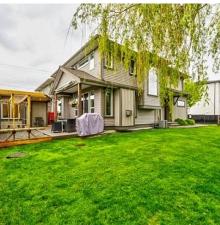

## 2 7196 Evans Road, Chilliwack

\$929,000

SHOWS BRAND NEW! Value Priced For Today's Market! (under assessed) Approximately 2,050 sq ft 3 bdrm+ den family home is a must see & loaded with extras. Sunny lg 6,357 sq ft manicured lot incl/beautiful stream w/mature willows. Serene & picturesque setting w/mountain views is a rare offering. Features a powered 12' awning, IG sprinklers, Zip-line, NEW separate studio/ workshop, A/C, 2 car garage, BI Vac, Security System & crawlspace for xtra storage + incredible mountain views. Enjoy upscale living w/open concept kitchen, High-end SS appliances, induction stove, custom pull out cabinets & granite counters. Cozy living/dining rm w/ gas FP & b.i. speakers. Upper floor w/3 bdrms + flex space. Principal bdrm w/5 pc ensuite & WI/closet. Close to hiking/biking, major retailers and US border!!!