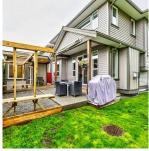

## 2 7196 Evans Road, Chilliwack

\$929,000

SHOWS BRAND NEW! Value Priced For Today's Market! (under assessed) Approximately 2,050 sq ft 3 bdrm+ den family home is a must see & loaded with extras. Sunny lg 6,357 sq ft manicured lot incl/beautiful stream w/mature willows. Serene & picturesque setting w/mountain views is a rare offering. Features a powered 12' awning, IG sprinklers, Zip-line, NEW separate studio/ workshop, A/C, 2 car garage, BI Vac, Security System & crawlspace for xtra storage + incredible mountain views. Enjoy upscale living w/open concept kitchen, High-end SS appliances, induction stove, custom pull out cabinets & granite counters. Cozy living/dining rm w/ gas FP & b.i. speakers. Upper floor w/3 bdrms + flex space. Principal bdrm w/5 pc ensuite & WI/closet. Close to hiking/biking, major retailers and US border!!!