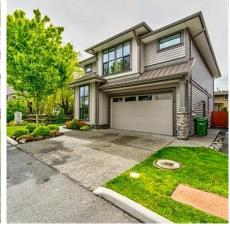

## 2 7196 Evans Road, Chilliwack

\$929,000

SHOWS BRAND NEW! Value Priced For Today's Market! (under assessed) Approximately 2,050 sq ft 3 bdrm+ den family home is a must see & loaded with extras. Sunny lg 6,357 sq ft manicured lot incl/beautiful stream w/mature willows. Serene & picturesque setting w/mountain views is a rare offering. Features a powered 12' awning, IG sprinklers, Zip-line, NEW separate studio/ workshop, A/C, 2 car garage, BI Vac, Security System & crawlspace for xtra storage + incredible mountain views. Enjoy upscale living w/open concept kitchen, High-end SS appliances, induction stove, custom pull out cabinets & granite counters. Cozy living/dining rm w/ gas FP & b.i. speakers. Upper floor w/3 bdrms + flex space. Principal bdrm w/5 pc ensuite & WI/closet. Close to hiking/biking, major retailers and US border!!!