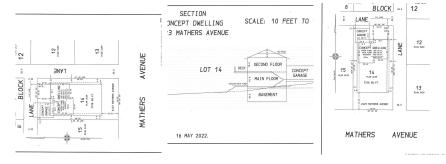

## 2423 Mathers Avenue, West Vancouver

\$2,595,000

BUILDERS: one of the best building lots in Dundarave/Ambleside! ACCESS to the property on THREE SIDES (front, paved side lane & paved back lane). Good topography. Please see in photos SKETCH SHOWING CONCEPT DWELLING by Chapman Land Surveying Ltd. First time on the market in 58 years! A well-loved & happy home with a peek-a-boo water view & mature garden of roses, rhodos & more. Great opportunity to build a home in this desirable neighbourhood. Fantastic location with easy walk to the Seawall, beaches, schools (Irwin Park, Pauline Johnson, West Van Secondary), Rec Centre & Dundarave Village and all it has to offer! Minutes to private schools, ski hills, Park Royal, Earls, coffee shops & more! Value mainly in the land, property being sold "as is where is". Viewings by appointment only.