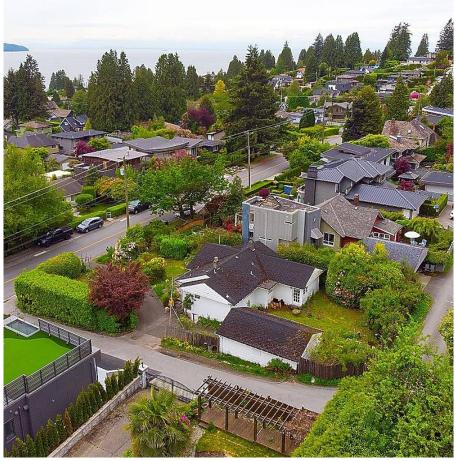

## 2423 Mathers Avenue, West Vancouver

\$2,595,000

BUILDERS: one of the best building lots in Dundarave/Ambleside! ACCESS to the property on THREE SIDES (front, paved side lane & paved back lane). Good topography. Please see in photos SKETCH SHOWING CONCEPT DWELLING by Chapman Land Surveying Ltd. First time on the market in 58 years! A well-loved & happy home with a peek-a-boo water view & mature garden of roses, rhodos & more. Great opportunity to build a home in this desirable neighbourhood. Fantastic location with easy walk to the Seawall, beaches, schools (Irwin Park, Pauline Johnson, West Van Secondary), Rec Centre & Dundarave Village and all it has to offer! Minutes to private schools, ski hills, Park Royal, Earls, coffee shops & more! Value mainly in the land, property being sold "as is where is". Viewings by appointment only.

## FEATURES

Year Built: 1948 Views: peek-a-boo ocean, mountain Listed By: Nexus Realty Corp.