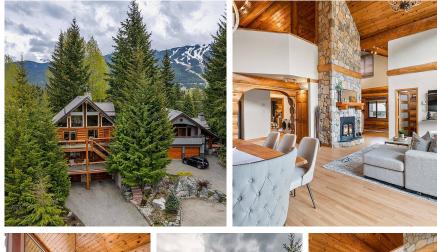

## 6252 Bishop Way, Whistler

\$4,950,000

Don't miss out on this opportunity to own this quintessential Whistler log chalet lovingly cared for by the original owners. You can't get a more convenient location - walk out the backyard gate right into the heart of Whistler Village. The chalet features beautiful vaulted ceilings with wonderful mountain views. Double car garage offers ample storage for all you Whistler toys and gear. A large above ground suite provides a new owner an excellent income opportunity to supplement their ownership. Whistler Cay Heights is a beautiful quiet residential neighbourhood centrally located directly across from the main village adjacent to the Whistler Golf Course with easy access to the valley trail to explore one of the many beaches, biking or hiking trails that Whistler has to offer.

## FEATURES

Year Built: 1991 Views: Mountains Listed By: Stilhavn Real Estate Services