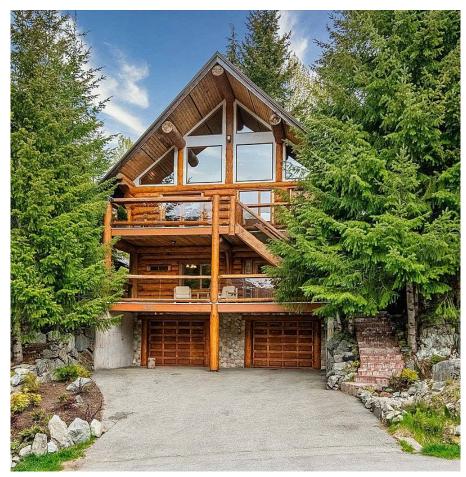

## 6252 Bishop Way, Whistler

\$4,950,000

Don't miss out on this opportunity to own this quintessential Whistler log chalet lovingly cared for by the original owners. You can't get a more convenient location - walk out the backyard gate right into the heart of Whistler Village. The chalet features beautiful vaulted ceilings with wonderful mountain views. Double car garage offers ample storage for all you Whistler toys and gear. A large above ground suite provides a new owner an excellent income opportunity to supplement their ownership. Whistler Cay Heights is a beautiful quiet residential neighbourhood centrally located directly across from the main village adjacent to the Whistler Golf Course with easy access to the valley trail to explore one of the many beaches, biking or hiking trails that Whistler has to offer.

## FEATURES

Year Built: 1991 Views: Mountains Listed By: Stilhavn Real Estate Services