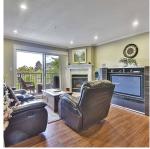

## 209 32044 Old Yale Road, Abbotsford

\$499,888

Welcome to Green Gables, this immaculate unit is a Gem with a "bright Open design" is centrally located in the heart of Clearbrook, walking distance to shopping recreation, medical facilities, parks, and the #1 Hwy. Complete new building envelope all updated in 2019. This is like a new building with residents that are largely long-term owners which shows the attraction of this location! Building includes guest suite, workshop & party room. This spacious two bedroom two bathroom home, has an open kitchen and formal dining room with and new vinyl plank flooring throughout. Comes with secure underground parking PLUS addition outside stalls being rented. Enjoy this 1,130 square unit and its desirable Southern exposure with mountain & city views. This is a 25+ age restricted strata.