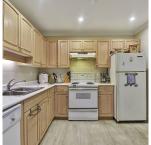

## 209 32044 Old Yale Road, Abbotsford

\$499,888

Welcome to Green Gables, this immaculate unit is a Gem with a "bright Open design" is centrally located in the heart of Clearbrook, walking distance to shopping recreation, medical facilities, parks, and the #1 Hwy. Complete new building envelope all updated in 2019. This is like a new building with residents that are largely long-term owners which shows the attraction of this location! Building includes guest suite, workshop & party room. This spacious two bedroom two bathroom home, has an open kitchen and formal dining room with and new vinyl plank flooring throughout. Comes with secure underground parking PLUS addition outside stalls being rented. Enjoy this 1,130 square unit and its desirable Southern exposure with mountain & city views. This is a 25+ age restricted strata.