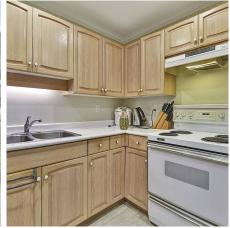

## 209 32044 Old Yale Road, Abbotsford

\$499,888

Welcome to Green Gables, this immaculate unit is a Gem with a "bright Open design" is centrally located in the heart of Clearbrook, walking distance to shopping recreation, medical facilities, parks, and the #1 Hwy. Complete new building envelope all updated in 2019. This is like a new building with residents that are largely long-term owners which shows the attraction of this location! Building includes guest suite, workshop & party room. This spacious two bedroom two bathroom home, has an open kitchen and formal dining room with and new vinyl plank flooring throughout. Comes with secure underground parking PLUS addition outside stalls being rented. Enjoy this 1,130 square unit and its desirable Southern exposure with mountain & city views. This is a 25+ age restricted strata.