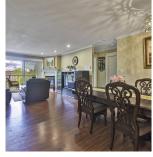

## 209 32044 Old Yale Road, Abbotsford

\$499,888

Welcome to Green Gables, this immaculate unit is a Gem with a "bright Open design" is centrally located in the heart of Clearbrook, walking distance to shopping recreation, medical facilities, parks, and the #1 Hwy. Complete new building envelope all updated in 2019. This is like a new building with residents that are largely long-term owners which shows the attraction of this location! Building includes guest suite, workshop & party room. This spacious two bedroom two bathroom home, has an open kitchen and formal dining room with and new vinyl plank flooring throughout. Comes with secure underground parking PLUS addition outside stalls being rented. Enjoy this 1,130 square unit and its desirable Southern exposure with mountain & city views. This is a 25+ age restricted strata.