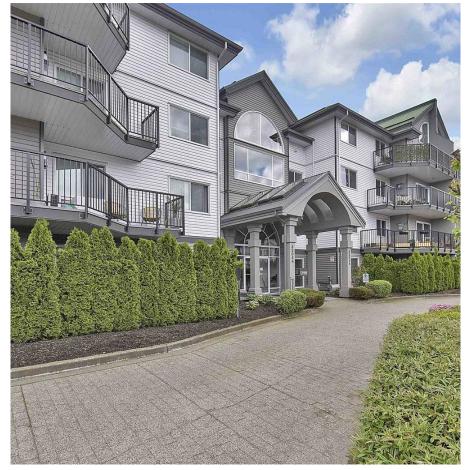

## 209 32044 Old Yale Road, Abbotsford

\$499,888

Welcome to Green Gables, this immaculate unit is a Gem with a "bright Open design" is centrally located in the heart of Clearbrook, walking distance to shopping recreation, medical facilities, parks, and the #1 Hwy. Complete new building envelope all updated in 2019. This is like a new building with residents that are largely long-term owners which shows the attraction of this location! Building includes guest suite, workshop & party room. This spacious two bedroom two bathroom home, has an open kitchen and formal dining room with and new vinyl plank flooring throughout. Comes with secure underground parking PLUS addition outside stalls being rented. Enjoy this 1,130 square unit and its desirable Southern exposure with mountain & city views. This is a 25+ age restricted strata.