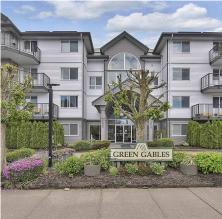

## 209 32044 Old Yale Road, Abbotsford

\$499,888

Welcome to Green Gables, this immaculate unit is a Gem with a "bright Open design" is centrally located in the heart of Clearbrook, walking distance to shopping recreation, medical facilities, parks, and the #1 Hwy. Complete new building envelope all updated in 2019. This is like a new building with residents that are largely long-term owners which shows the attraction of this location! Building includes guest suite, workshop & party room. This spacious two bedroom two bathroom home, has an open kitchen and formal dining room with and new vinyl plank flooring throughout. Comes with secure underground parking PLUS addition outside stalls being rented. Enjoy this 1,130 square unit and its desirable Southern exposure with mountain & city views. This is a 25+ age restricted strata.