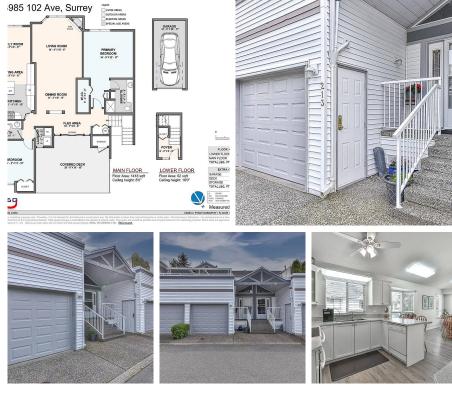

## 213 13895 102 Avenue, Surrey

\$679,900

This is THE ONE! Don't miss out on this immaculate and spacious TOP-FLOOR (UPPER unit) townhouse. Well-run gated complex that is adult oriented (19+ age restriction). Wyndham Estates is Central Surrey's best kept secret! First-Time-Home-Buyers OR Down-Sizers will fall in love with this gorgeous 2 bed/2bath townhouse. This home boasts a gas fireplace, 9' ceilings and XL windows offering tons of natural light. Large closets, tons of storage & more! Single Garage. Pets allowed with restrictions and NO rentals. This sought-after location allows you to commute with ease. Easy walk to Surrey Central Skytrain, Shops, Mall, Hospital, SFU Surrey + Close to walking and bike trails. EASY ACCESS to all major bridges and highways! Hurry, this one won't last long!

## **KEY INFORMATION**

MLS® R2693847 Residential Attached Whalley 2 Bedrooms 2 Bathrooms 1,480 SF