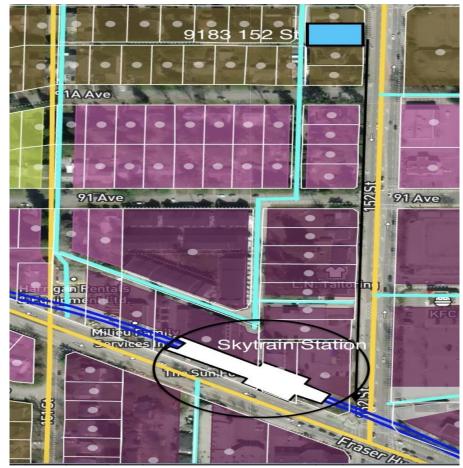

## **9183 152 Street, Surrey**

\$1,999,900

Attention Investors and Developers. Key site fronting onto 152nd street available. Lot is 400 meters away from future planned Skytrain station. The Fleetwood Plan designates this property as low rise with up to 6 stories and a potential of 2.45 FAR. Property has good holding income and was recently renovated with new flooring, roof kitchens, bathrooms and appliances.