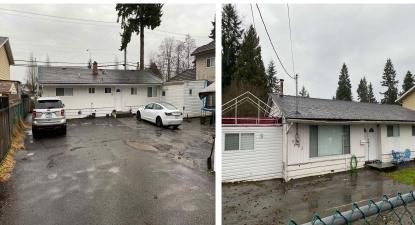

## **9183 152 Street, Surrey**

\$1,999,900

Attention Investors and Developers. Key site fronting onto 152nd street available. Lot is 400 meters away from future planned Skytrain station. The Fleetwood Plan designates this property as low rise with up to 6 stories and a potential of 2.45 FAR. Property has good holding income and was recently renovated with new flooring, roof kitchens, bathrooms and appliances.

## **KEY INFORMATION**

MLS® R2694514

Residential Detached

Fleetwood Tynehead

4 Bedrooms

3 Bathrooms

1,590 SF

7,810 SF Lot