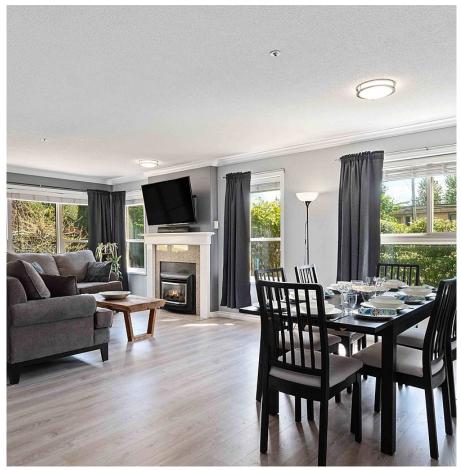

## 101 33731 Marshall Road, Abbotsford

\$399,000

Attn: UPSIZERS and DOWNSIZERS! This 1306 SqFt, 2 bedroom, 2 bathroom condo feels like a HOUSE! This CORNER UNIT features two very large bedrooms, dining and living rooms that can easily accommodate FULL SIZED house furniture, LAMINATE FLOORING throughout, & lots of windows that provide plenty of NATURAL LIGHT. The tastefully UPDATED KITCHEN features almost new S/S appliances, a DOUBLE BOWL composite sink, and plenty of COUNTER SPACE and PANTRY storage. Centrally located close to shopping and restaurants, less than 5min drive to Abbotsford Hospital & Walmart Supercentre, 10min to COSTCO & the SUMAS BORDER Crossing, as well as easy access to Hwy 1. 19+ building, includes PARKING and STORAGE. Come on by: OPEN HOUSE Saturday, June 25th 2-4pm