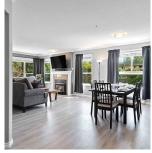

## 101 33731 Marshall Road, Abbotsford

\$399,000

Attn: UPSIZERS and DOWNSIZERS! This 1306 SqFt, 2 bedroom, 2 bathroom condo feels like a HOUSE! This CORNER UNIT features two very large bedrooms, dining and living rooms that can easily accommodate FULL SIZED house furniture, LAMINATE FLOORING throughout, & lots of windows that provide plenty of NATURAL LIGHT. The tastefully UPDATED KITCHEN features almost new S/S appliances, a DOUBLE BOWL composite sink, and plenty of COUNTER SPACE and PANTRY storage. Centrally located close to shopping and restaurants, less than 5min drive to Abbotsford Hospital & Walmart Supercentre, 10min to COSTCO & the SUMAS BORDER Crossing, as well as easy access to Hwy 1. 19+ building, includes PARKING and STORAGE. Come on by: OPEN HOUSE Saturday, June 25th 2-4pm