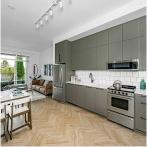

## 203 13929 105a Avenue, Surrey

\$489,999

"Parker" by Mosaic! Brand new 1 bedroom unit is AC ready, 10' ceiling height w/ quartz countertops, stainless steel Whirlpool appliances, full size laundry, stunning herringbone design flooring. This unit has a rare COVERED balcony overlooking the beautiful courtyard that backs onto an off-leash dog-park, playground and steps from Forsyth Road Elementary School. Amenities include a Fitness Centre and Lounge. 2 pets allowed, Under 2-5-10 Warranty. Near SFU, Kwantlen University, Expo line to Downtown Vancouver, Shops, groceries, schools, Parks. Ready to move in or rent out as an investment! 1PARKING 1 LARGE LOCKER. Easy to show. Open house: 2-4pm SATURDAY & 1-4pm SUNDAY