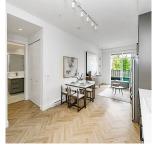

## 203 13929 105a Avenue, Surrey

\$489,999

"Parker" by Mosaic! Brand new 1 bedroom unit is AC ready, 10' ceiling height w/ quartz countertops, stainless steel Whirlpool appliances, full size laundry, stunning herringbone design flooring. This unit has a rare COVERED balcony overlooking the beautiful courtyard that backs onto an off-leash dog-park, playground and steps from Forsyth Road Elementary School. Amenities include a Fitness Centre and Lounge. 2 pets allowed, Under 2-5-10 Warranty. Near SFU, Kwantlen University, Expo line to Downtown Vancouver, Shops, groceries, schools, Parks. Ready to move in or rent out as an investment! 1PARKING 1 LARGE LOCKER. Easy to show. Open house: 2-4pm SATURDAY & 1-4pm SUNDAY