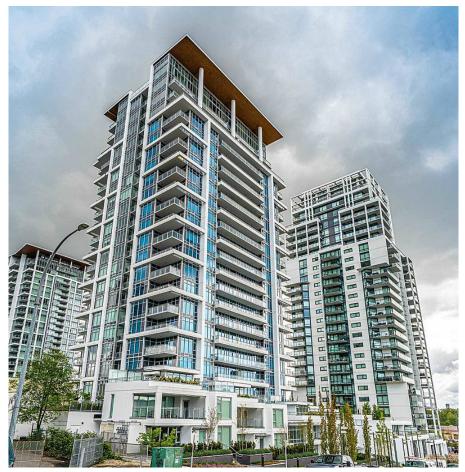

## 201 2288 Alpha Avenue, Burnaby

\$729,900

Alpha located at Lumina Brentwood. Jr. 2 bedrooms with 326 sq your own private patio which connect to the courtyard/green space of the building, fitness Room, clubhouse with kitchen, Terrace with BBQ & Playground w/ Green-space for your enjoyment. Airconditioned, Miele appliances, gas stove, and quartz counter-top. 1 EV parking stall and 1 locker storage. minutes away from Brentwood Mall and SKytrain, Shopping, Whole Foods, Restaurants and much more.Open House, June 26th, 2:00PM-4:00PM