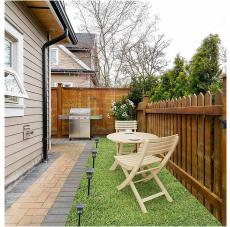

## 1483 E 22nd Avenue, Vancouver

\$1,129,000

Your very own DETACHED coach house complete w/ fenced front yard in prime East Van hood! Don't let the size fool you, this home has an efficient layout w/3 beds up, 2.5 baths & is surprisingly spacious. Main: open concept living room/kitchen w/ss appliances & stone counters, powder rm. Upstairs: tall vaulted ceilings + 3 good sized rooms. Home was recently repainted inside. Mechanical: on-demand water heater, radiant infloor heating & HRV system. No monthly maint fee, city utilities/garbage fees & common insurance shared w/ front duplex units on this 3 strata lot parcel. All amenities are near: a short walk to Trout Lake, easy access to Downtown, Mount Pleasant & Burnaby. Seller requires longer closing dates, measurements from strata plan. Building Plan shows 1,078sf.