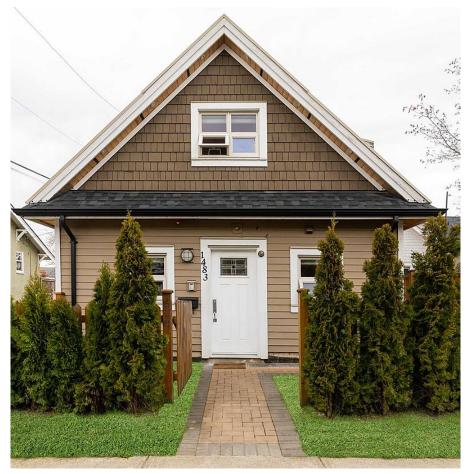

## 1483 E 22nd Avenue, Vancouver

\$1,129,000

Your very own DETACHED coach house complete w/ fenced front yard in prime East Van hood! Don't let the size fool you, this home has an efficient layout w/3 beds up, 2.5 baths & is surprisingly spacious. Main: open concept living room/kitchen w/ss appliances & stone counters, powder rm. Upstairs: tall vaulted ceilings + 3 good sized rooms. Home was recently repainted inside. Mechanical: on-demand water heater, radiant infloor heating & HRV system. No monthly maint fee, city utilities/garbage fees & common insurance shared w/ front duplex units on this 3 strata lot parcel. All amenities are near: a short walk to Trout Lake, easy access to Downtown, Mount Pleasant & Burnaby. Seller requires longer closing dates, measurements from strata plan. Building Plan shows 1,078sf.