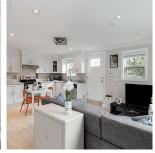

## 1483 E 22nd Avenue, Vancouver

\$1,129,000

Your very own DETACHED coach house complete w/ fenced front yard in prime East Van hood! Don't let the size fool you, this home has an efficient layout w/3 beds up, 2.5 baths & is surprisingly spacious. Main: open concept living room/kitchen w/ss appliances & stone counters, powder rm. Upstairs: tall vaulted ceilings + 3 good sized rooms. Home was recently repainted inside. Mechanical: on-demand water heater, radiant infloor heating & HRV system. No monthly maint fee, city utilities/garbage fees & common insurance shared w/ front duplex units on this 3 strata lot parcel. All amenities are near: a short walk to Trout Lake, easy access to Downtown, Mount Pleasant & Burnaby. Seller requires longer closing dates, measurements from strata plan. Building Plan shows 1,078sf.