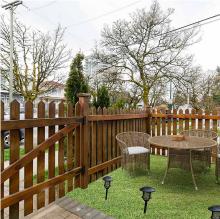

## 1483 E 22nd Avenue, Vancouver

\$1,129,000

Your very own DETACHED coach house complete w/ fenced front yard in prime East Van hood! Don't let the size fool you, this home has an efficient layout w/3 beds up, 2.5 baths & is surprisingly spacious. Main: open concept living room/kitchen w/ss appliances & stone counters, powder rm. Upstairs: tall vaulted ceilings + 3 good sized rooms. Home was recently repainted inside. Mechanical: on-demand water heater, radiant infloor heating & HRV system. No monthly maint fee, city utilities/garbage fees & common insurance shared w/ front duplex units on this 3 strata lot parcel. All amenities are near: a short walk to Trout Lake, easy access to Downtown, Mount Pleasant & Burnaby. Seller requires longer closing dates, measurements from strata plan. Building Plan shows 1,078sf.