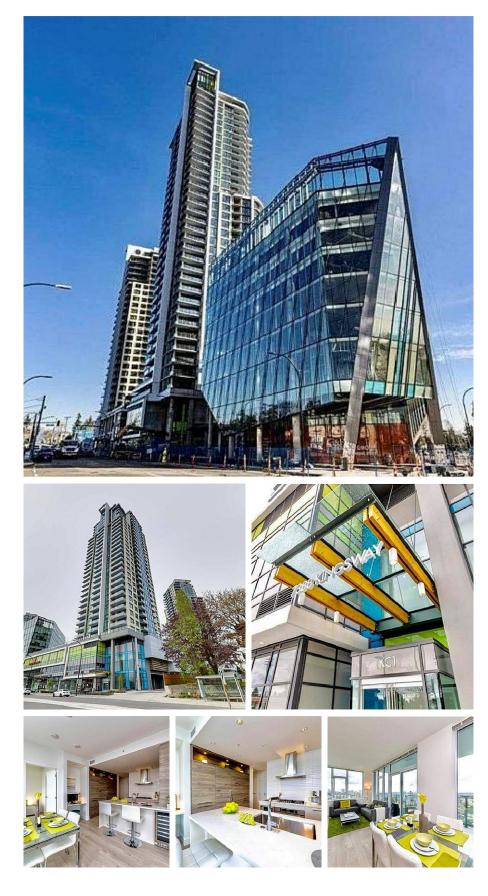

## 2408 7388 Kingsway, Burnaby

\$858,000

Quality-Built Kings Crossing I by Cressey. Modern concrete tower with Air conditioning. Spacious 850 Sq Ft unit with a big balcony and unobstructed breathtaking city view. This 2 bedroom, 2 bathroom with high end finishes include modern Cressey kitchen design with double door refrigerator & wine fridge, pull out pantry, 5-burner gas cooktop, Fulgor built-in oven, Double sink bathroom. Luxury amenities include basketball court, gym, lounge, gardens, outdoor theatre. Walking distance to Skytrain, shopping centres, restaurants, community Center, library and all level schools. Nearby to Deer Lake and Burnaby Lake parks. 8-min drive to Metrotown, 30-min to downtown. Great location for both living and investing. OPEN HOUSE by appointment: JUNE 19(SUN), 3-4PM.

## FEATURES

Year Built: 2020 Views: Fraser River & Mountains Listed By: Coldwell Banker Prestige Realty