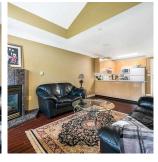

## 411 8115 121a Street, Surrey

\$599,000

BALCONY

LIVING ROOM

11'-11'-x 11-3'

(19'-7'-VAULTO CEUNG)

BEDROOM

8'-8'-X 9'-0'

DINING ROOM

11'-11'-x 6'-6'

11'-x 6'-6'

11

THE CROSSING (ONE STREET UP TO THE SURREY SIDE BY SCOTT ROAD) this home is everything you could want in a condo! Open Layout with granite countertops, crown mouldings, laminate floors, double ensuite shower, two large bedrooms. There are two underground gated parking spots. Very quiet top floor in the well-admired building by visitors. Special features: granite kitchen and bathroom tops, vaulted LR ceiling, skylight, soaker tub, open kitchen, crown moulding, bright kitchen cabinets plus skylight. Secure 2 parking stalls storage, five appliances, pets allowed with restrictions. Walking distance to school, bus, numerous stores/business. Won't last long.