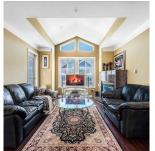

DINING ROOM

11'-11'-x 6'-6'

11'-x 6'-6'

11

THE CROSSING (ONE STREET UP TO THE SURREY SIDE BY SCOTT ROAD) this home is everything you could want in a condo! Open Layout with granite countertops, crown mouldings, laminate floors, double ensuite shower, two large bedrooms. There are two underground gated parking spots. Very quiet top floor in the well-admired building by visitors. Special features: granite kitchen and bathroom tops, vaulted LR ceiling, skylight, soaker tub, open kitchen, crown moulding, bright kitchen cabinets plus skylight. Secure 2 parking stalls storage, five appliances, pets allowed with restrictions. Walking distance to school, bus, numerous stores/business. Won't last long.