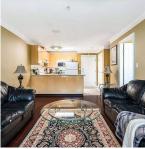

DINING ROOM

11'-11'-x 6'-6'

11'-x 6'-6'

11

THE CROSSING (ONE STREET UP TO THE SURREY SIDE BY SCOTT ROAD) this home is everything you could want in a condo! Open Layout with granite countertops, crown mouldings, laminate floors, double ensuite shower, two large bedrooms. There are two underground gated parking spots. Very quiet top floor in the well-admired building by visitors. Special features: granite kitchen and bathroom tops, vaulted LR ceiling, skylight, soaker tub, open kitchen, crown moulding, bright kitchen cabinets plus skylight. Secure 2 parking stalls storage, five appliances, pets allowed with restrictions. Walking distance to school, bus, numerous stores/business. Won't last long.