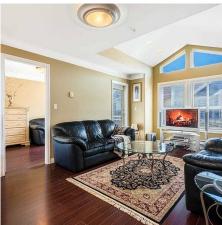

DINING ROOM

11'-11'-x 6'-6'

11'-x 6'-6'

11

THE CROSSING (ONE STREET UP TO THE SURREY SIDE BY SCOTT ROAD) this home is everything you could want in a condo! Open Layout with granite countertops, crown mouldings, laminate floors, double ensuite shower, two large bedrooms. There are two underground gated parking spots. Very quiet top floor in the well-admired building by visitors. Special features: granite kitchen and bathroom tops, vaulted LR ceiling, skylight, soaker tub, open kitchen, crown moulding, bright kitchen cabinets plus skylight. Secure 2 parking stalls storage, five appliances, pets allowed with restrictions. Walking distance to school, bus, numerous stores/business. Won't last long.