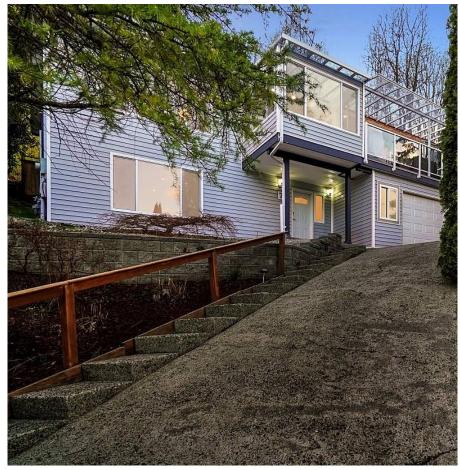

## 7 Noble Court, Port Moody

\$1,780,000

Amazing water & mountain views!! Newly renovated 2450 square foot home on a quiet culde-sac, perched on the hill just off Gatensbury Road. New flooring, lighting, & paint throughout, w/ a new main level kitchen. Perfect for any size family w/ 5 bedrooms & 3 bathrooms on 2 floors (each floor is split). Or have a separate 2 bedroom lower level suite w/ its own kitchen & laundry room. Fabulous open concept living, dining, & breakfast nook area on main level - great for entertaining. Enjoy the view & quiet time on the large front deck w/ its newly updated glass panel railings, or soak up the sun on the massive south facing back yard deck. Surrounded by beautiful parks & beaches, this home is only 20 km from downtown and minutes away from shopping, skytrain, and the West Coast Express.

## FEATURES

Year Built: 1987 Views: Burrard Inlet & Mountains Listed By: eXp Realty