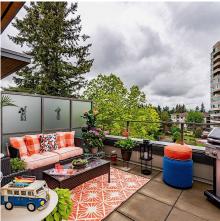

## 509 3090 Gladwin Road, Abbotsford

\$499,900

Outstanding Hudson's Loft Penthouse. This modern 1 bdrm + den/office on the quiet side of the the building with mountain views and many upgrades. It shows like new. 2 storeys, enter from either the 5th or 6th floor with a huge deck on each level one being a beautiful private rooftop patio for relaxing and entertaining. Also includes 2 bathooms, high end finishes,9'ceilings, modern glass railings, quartz countertops, SS appliances. Shopping and recreation at your doorstep. Central Park Village community boasts restaurants, coffee shops and so much more. Whether you are wanting to live in one of the most unique and sought after buildings in Abbotsford or wanting to invest, this complex commands some of the highest rents. Easy to view anytime ... Ready to Go.