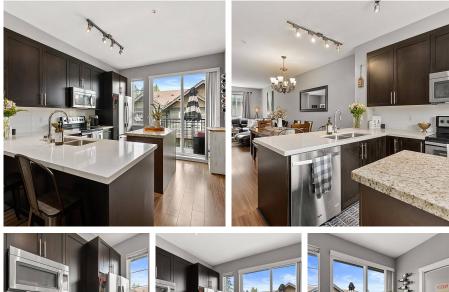

## 36 4967 220 Street, Langley

\$858,000

WINCHESTER ESTATES in the heart of Murrayville. Nestled on a prime hillside location, the heritage inspired townhomes are as inviting as the natural and beautiful setting. Featuring Craftsman style exterior architecture and facades and plenty of space for living, both inside and out. With 3 bedrooms, 2.5 baths in 1320 sq.ft., this home offers an open floor plan, 9' ceilings, beautiful kitchen with wood shaker cabinetry, stone countertops, stainless steel appliances, laminate floors, a balcony off the kitchen, a yard at garage level and much more. There's no better place to escape hectic schedules and enjoy the true sense of belonging than right here.