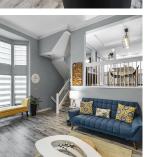

## 18591 Blundell Road, Richmond

\$1,199,000

High Ceiling 12" feet, Corner Unit Townhouse! large 3 bedrooms and 2.5 bath corner unit, open to South, East and West, feel like a home, lots of windows, plenty of sunshine. 150K spent over last 4 yrs which include new flooring throughout, new shade on balcony patio, new blinds, fresh paint, Hight-end stainless steel appliances with Smart Samsung refrigerator, central vacuum system. Kitchen and all washrooms are fully renovated with high quality fitting. Open concept kitchen includes customs made cabinets and waterfall island. Just few minutes walk to Garden City mall, Palmer Secondary and General Currie Elementary. Very close to transit, Skytrain station, Richmond Centre. Don't miss out on this perfect centralized location. Open house Sat. & Sun. Jun. 4 & 5 between 2-4 pm.