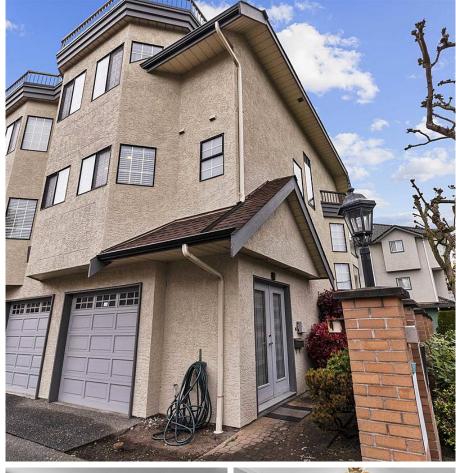

## 18591 Blundell Road, Richmond

\$1,199,000

High Ceiling 12" feet, Corner Unit Townhouse! large 3 bedrooms and 2.5 bath corner unit, open to South, East and West, feel like a home, lots of windows, plenty of sunshine. 150K spent over last 4 yrs which include new flooring throughout, new shade on balcony patio, new blinds, fresh paint, Hight-end stainless steel appliances with Smart Samsung refrigerator, central vacuum system. Kitchen and all washrooms are fully renovated with high quality fitting. Open concept kitchen includes customs made cabinets and waterfall island. Just few minutes walk to Garden City mall, Palmer Secondary and General Currie Elementary. Very close to transit, Skytrain station, Richmond Centre. Don't miss out on this perfect centralized location. Open house Sat. & Sun. Jun. 4 & 5 between 2-4 pm.