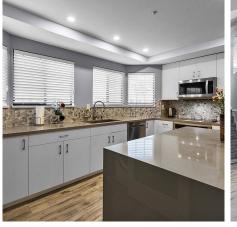

## 18591 Blundell Road, Richmond

\$1,199,000

High Ceiling 12" feet, Corner Unit Townhouse! large 3 bedrooms and 2.5 bath corner unit, open to South, East and West, feel like a home, lots of windows, plenty of sunshine. 150K spent over last 4 yrs which include new flooring throughout, new shade on balcony patio, new blinds, fresh paint, Hight-end stainless steel appliances with Smart Samsung refrigerator, central vacuum system. Kitchen and all washrooms are fully renovated with high quality fitting. Open concept kitchen includes customs made cabinets and waterfall island. Just few minutes walk to Garden City mall, Palmer Secondary and General Currie Elementary. Very close to transit, Skytrain station, Richmond Centre. Don't miss out on this perfect centralized location. Open house Sat. & Sun. Jun. 4 & 5 between 2-4 pm.