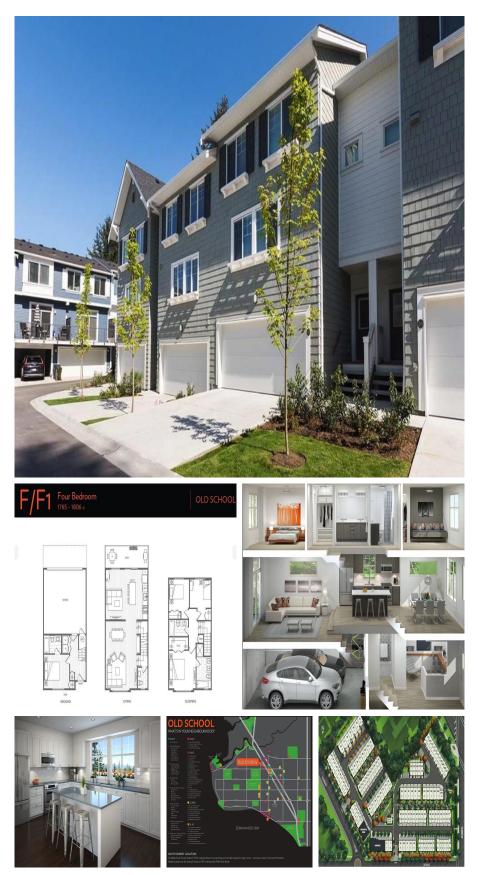

## 97 15268 28 Avenue, Surrey

\$1,148,800

Incredible South Surrey location! Within walking distance to everything and central, Ideally situated near the best golf courses in BC and beautiful White Rock Beach. Open living spaces with durable hardwood laminate flooring throughout main and lower living levels. Master bedrooms designed tor king-sized beds, walk-in or walk-thru closets and flexible storage. Entertaining made easy with large dining areas that actually fit your table, family and friends. Master ensuite bathrooms feature his + here sinks and oversized showers with ceramic tile and modern fixtures. Showing by apt only. Pictures are from the developer's brochure just give you an idea for the actual inside look please book showing to view.

## **KEY INFORMATION**

MLS® R2694740 Residential Attached King George Corridor 4 Bedrooms 4 Bathrooms 1,765 SF

## FEATURES

Year Built: 2018 Listed By: Sutton Group - 1st West Realty