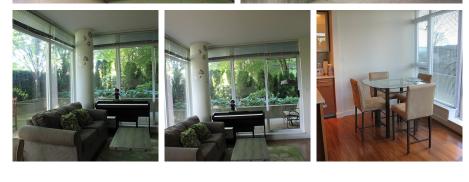

## 503 5900 Alderbridge Way, Richmond

\$872,000

This huge 2 bdrm/2 bath corner unit is unique with its private 500 SF wrap-round terrace on Floor 5, great for entertaining and hobbies. Built by Cressey, it features floor to ceiling windows, low cost geothermal heat and air conditioner, stylish open kitchen with quartz countertops, S/S appliances, laminate hardwood floors with 1 parking stall and 1 locker. Extensive amenities such as an indoor pool, Jacuzzi, Saunas, gym, beautiful courtyard and meeting rooms. Walking distance to Richmond Centre, Richmond Hospital Skytrain, Minoru Park, Olympic oval, Library, Samuel Elementary, restaurants, banks... A must see.