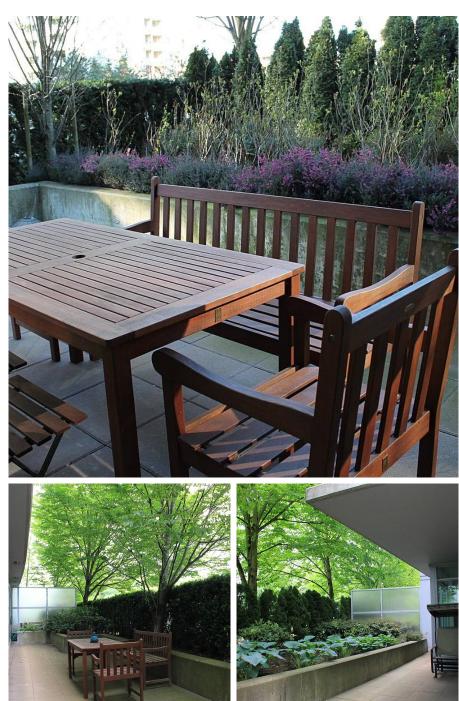

## 503 5900 Alderbridge Way, Richmond

\$872,000

This huge 2 bdrm/2 bath corner unit is unique with its private 500 SF wrap-round terrace on Floor 5, great for entertaining and hobbies. Built by Cressey, it features floor to ceiling windows, low cost geothermal heat and air conditioner, stylish open kitchen with quartz countertops, S/S appliances, laminate hardwood floors with 1 parking stall and 1 locker. Extensive amenities such as an indoor pool, Jacuzzi, Saunas, gym, beautiful courtyard and meeting rooms. Walking distance to Richmond Centre, Richmond Hospital Skytrain, Minoru Park, Olympic oval, Library, Samuel Elementary, restaurants, banks... A must see.