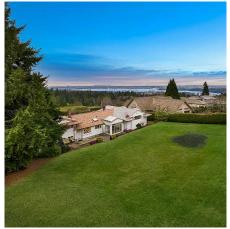

## 685 King Georges Way, West Vancouver

\$5,998,000

Park Royal - 5 Minuses

Park Royal - 5 Minuses

Ambleside - 5 Minuses

Ambleside - 5 Minuses

Ambleside - 5 Minuses

TROPHY British Properties holding or development property. Situated on a large 26,571 SF lot with 135 feet of frontage, this updated 5 bedroom and 5 bathroom home boasts over 4,000 SF of living space on 2 levels. Updated in 2020, this park-like estate is bathed in natural light. Rebuilding this home would give opportunity to dramatically enhance the view. Located near the most prestigious private schools in West Vancouver and also minutes away from both Hollyburn Country Club and Capilano Golf and Country Club. It's rare to find a building lot in a prime location with an updated home that is comfortably livable while you design your dream home.

## **FEATURES**

Year Built: 1961

Views: Ocean & Mountain

Listed By: Angell, Hasman & Associates Realty

Ltd.