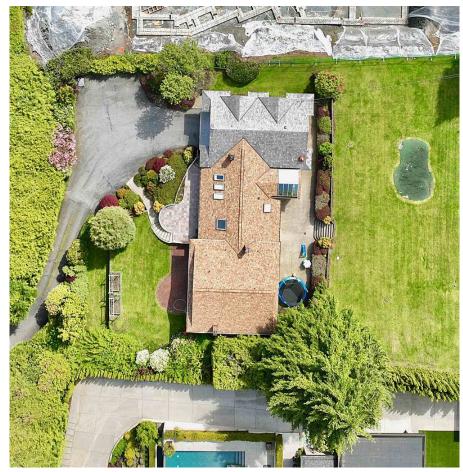

## 685 King Georges Way, West Vancouver

\$5,998,000

Park Royal - 5 Minuses

Park Royal - 5 Minuses

Ambleside - 5 Minuses

Ambleside - 5 Minuses

Ambleside - 5 Minuses

TROPHY British Properties holding or development property. Situated on a large 26,571 SF lot with 135 feet of frontage, this updated 5 bedroom and 5 bathroom home boasts over 4,000 SF of living space on 2 levels. Updated in 2020, this park-like estate is bathed in natural light. Rebuilding this home would give opportunity to dramatically enhance the view. Located near the most prestigious private schools in West Vancouver and also minutes away from both Hollyburn Country Club and Capilano Golf and Country Club. It's rare to find a building lot in a prime location with an updated home that is comfortably livable while you design your dream home.

## **KEY INFORMATION**

MLS® R2695256

Residential Detached

**British Properties** 

5 Bedrooms

5 Bathrooms

4,063 SF

26,571 SF Lot