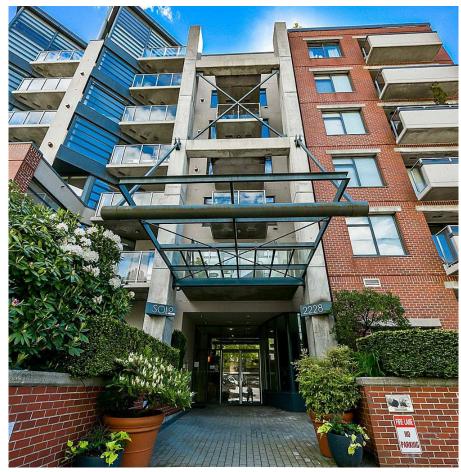

## 415 2228 Marstrand Avenue, Vancouver

\$1,268,800

SOLO, a prestigious condo building in the heart of Kits! Very Bright Southeast Corner Condo facing the park and the greenbelt in Arbutus Walk! Quiet, Concrete 2 Bedroom, 2 Bath + Den and Office(Flex )with a sunny exposure. One of the best floor plan and exposure in this strata! A lot of updates including painting throughout, laminate floors, lighting fixtures and appliances. etc in 2021. 2 side by side parking spots and a wonderful recreational facility in SOLO. Fantastic location surrounded by parks and greenway. Coffee shops, restaurants, Kits Beach, transit, and recreation are only minutes away!