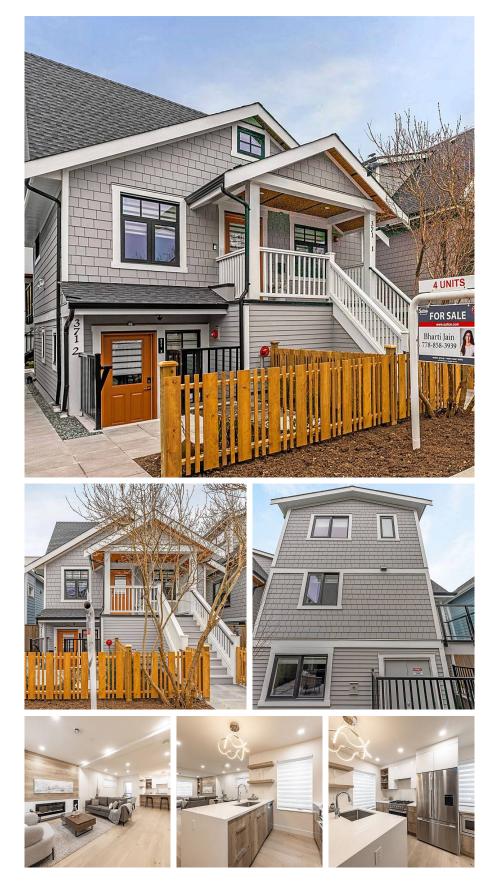

## 1 371 E 16th Avenue, Vancouver

\$1,550,000

Stunning contemporary self managed strata property with 3 bed + 2.5 bath in the heart of vibrant Mt. Pleasant. No strata fee. Walk to Main St, Kingsway, new Broadway skytrain st., hospital, parks & schools! Open concept layout w/kitchen, living, dining area & a bedroom on main level with high end fixtures. Kitchen feat. quartz counters, custom cabinets, & Fisher Paykel appliances. Wide plank white oak engineered floors, HRV, radiant heat throughout. Retreat to bright Master bed with spa like ensuite & Walk in closet upstairs. Back lane carport for one car. In-suite laundry, plenty of built-in storage. Quality build by Somiya Holdings.

## **KEY INFORMATION**

MLS® R2695205 Residential Attached Mount Pleasant 3 Bedrooms 3 Bathrooms 1,454 SF

## FEATURES

Year Built: 2022 Views: City Listed By: Sutton Group-West Coast Realty