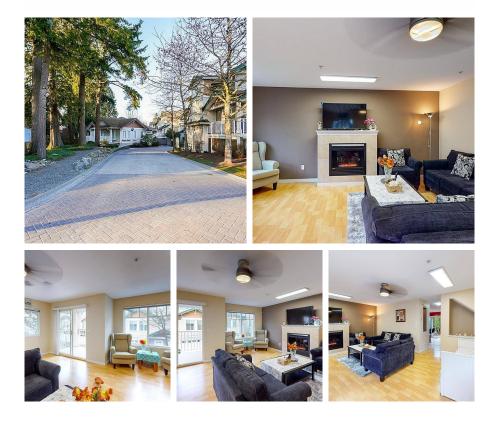

## 86 12711 64 Avenue, Surrey

\$949,900

Welcome to Palette On The Park! This Corner DOUBLE Garage Unit (1885 sqft) offers 4 beds and 3 baths. Main Floor features a big living room with a cozy fireplace, dining, family room, kitchen with island, and eating area - with access to the private backyard. Sundeck off the main dining room, and patio off the kitchen. Great outdoor space with patio and fenced yard back with side entry - perfect for kids or pets. Upstairs 3 beds, 2 full baths, and laundry. Downstairs offers huge 4th bedroom with window (no closet) and half bathroom OR use as Rec Room. Family-friendly complex with clubhouse and lots of visitor parking. Close to Tamanawis Park with walking trails, J.T. Brown Elem, Tamanawis Sec. School and Kwantlen University. Close to transit. Call today for a private showing!