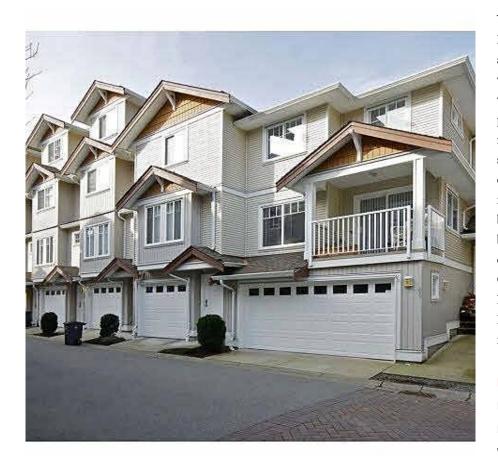

## 86 12711 64 Avenue, Surrey

\$949,900

Welcome to Palette On The Park! This Corner DOUBLE Garage Unit (1885 sqft) offers 4 beds and 3 baths. Main Floor features a big living room with a cozy fireplace, dining, family room, kitchen with island, and eating area - with access to the private backyard. Sundeck off the main dining room, and patio off the kitchen. Great outdoor space with patio and fenced yard back with side entry - perfect for kids or pets. Upstairs 3 beds, 2 full baths, and laundry. Downstairs offers huge 4th bedroom with window (no closet) and half bathroom OR use as Rec Room. Family-friendly complex with clubhouse and lots of visitor parking. Close to Tamanawis Park with walking trails, J.T. Brown Elem, Tamanawis Sec. School and Kwantlen University. Close to transit. Call today for a private showing!