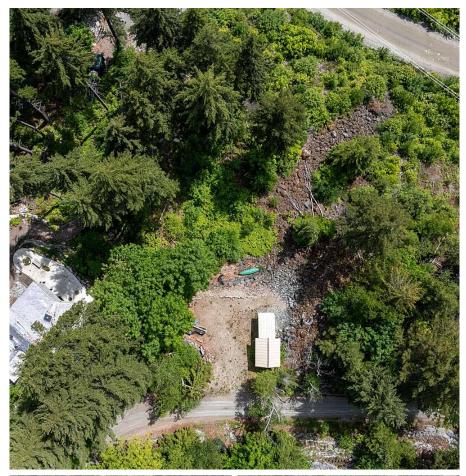

## Lot 173 6500 In-suck-ch Forest Service Road, Pemberton

\$135,000

Are you looking for a private retreat to park your RV and use as a jumping off point for outdoor adventures? Then this 0.48 acre vacant lot in the Lillooet Lake Estates is for you! The lot has community water, lake & mountain views & is located off the road for privacy. Enjoy access to the Estate's common waterfront on Lillooet Lake, being only minutes to the Duffy's recreation, and within an hour of Whistler. Adventure is in your backyard. The provincial government recommends not to build on this lot as it's within the debris hazard zone of Catiline Creek. https://www.slrd.bc.ca/search/cataline%20creek Sharehold title.