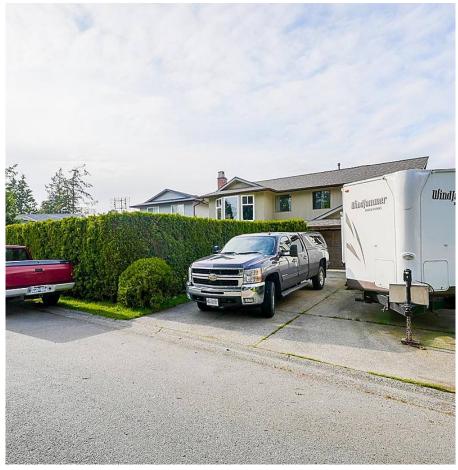

## 13059 63a Avenue, Surrey

\$1,595,000

Basement entry home sitting on huge 7,104 Sq Ft lot located in Panorama Ridge. This lovely 5 bedroom/ 2 bath home features back lane access providing ample parking. Finished ground level spacious basement features 2 bedroom mortgage helper. Main floor boosts large living room with gas fireplace, dining room, lots of light through big windows, large kitchen features recent upgraded stainless steel appliances w/gas stove overlooking large covered sundeck. Fully fenced backyard. Live, rent while you plan to build your Dream Home in the future.

## **KEY INFORMATION**

MLS® R2694871
Residential Detached
Panorama Ridge
5 Bedrooms
3 Bathrooms
3,153 SF
7,104 SF Lot

Year Built: 1984

Listed By: Sutton Premier Realty