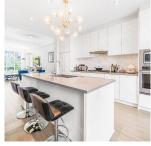

## 92 10388 No. 2 Road, Richmond

\$1,699,000

Facing South Corner Unit !!! Kingsley Estates by Polygon for Large size townhouse. Lights upgrade and carpet upgrade to Laminate. Modern living with soaring 10' ceilings, large windows and the latest designer finishings. The grand kitchen features a large walk-in pantry which can be easily turned into a wine room. The luxurious ensuite appointed with a spa-style shower, dual sink and heated flooring. A spectacular clubhouse at the heart of the community offers a private retreat for social gatherings, exercising, relaxing and more. Walking distance to Steveston-London Secondary and James McKinney Elementary. Seller is licensed Realtor. Motivated Seller! First showing Sat&Sun&Mon, Jun 4&5&6, 2-4pm open house! Offer collection at 5pm on Tue (June 7) if any. Appointment Only.