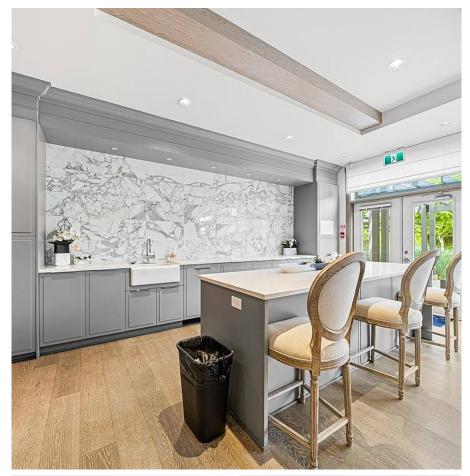

## 92 10388 No. 2 Road, Richmond

\$1,699,000

Facing South Corner Unit !!! Kingsley Estates by Polygon for Large size townhouse. Lights upgrade and carpet upgrade to Laminate. Modern living with soaring 10' ceilings, large windows and the latest designer finishings. The grand kitchen features a large walk-in pantry which can be easily turned into a wine room. The luxurious ensuite appointed with a spa-style shower, dual sink and heated flooring. A spectacular clubhouse at the heart of the community offers a private retreat for social gatherings, exercising, relaxing and more. Walking distance to Steveston-London Secondary and James McKinney Elementary. Seller is licensed Realtor. Motivated Seller! First showing Sat&Sun&Mon, Jun 4&5&6, 2-4pm open house! Offer collection at 5pm on Tue (June 7) if any. Appointment Only.

## **FEATURES**

Year Built: 2016

Views: LANDSCAPING

Listed By: Pacific Evergreen Realty Ltd.