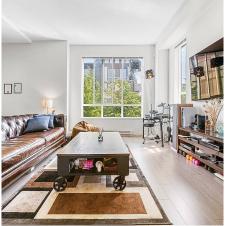

## 92 10388 No. 2 Road, Richmond

\$1,699,000

Facing South Corner Unit !!! Kingsley Estates by Polygon for Large size townhouse. Lights upgrade and carpet upgrade to Laminate. Modern living with soaring 10' ceilings, large windows and the latest designer finishings. The grand kitchen features a large walk-in pantry which can be easily turned into a wine room. The luxurious ensuite appointed with a spa-style shower, dual sink and heated flooring. A spectacular clubhouse at the heart of the community offers a private retreat for social gatherings, exercising, relaxing and more. Walking distance to Steveston-London Secondary and James McKinney Elementary. Seller is licensed Realtor. Motivated Seller! First showing Sat&Sun&Mon, Jun 4&5&6, 2-4pm open house! Offer collection at 5pm on Tue (June 7) if any. Appointment Only.

## **FEATURES**

Year Built: 2016

Views: LANDSCAPING

Listed By: Pacific Evergreen Realty Ltd.