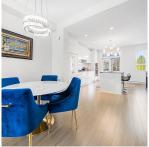

## 92 10388 No. 2 Road, Richmond

\$1,699,000

Facing South Corner Unit !!! Kingsley Estates by Polygon for Large size townhouse. Lights upgrade and carpet upgrade to Laminate. Modern living with soaring 10' ceilings, large windows and the latest designer finishings. The grand kitchen features a large walk-in pantry which can be easily turned into a wine room. The luxurious ensuite appointed with a spa-style shower, dual sink and heated flooring. A spectacular clubhouse at the heart of the community offers a private retreat for social gatherings, exercising, relaxing and more. Walking distance to Steveston-London Secondary and James McKinney Elementary. Seller is licensed Realtor. Motivated Seller! First showing Sat&Sun&Mon, Jun 4&5&6, 2-4pm open house! Offer collection at 5pm on Tue (June 7) if any. Appointment Only.