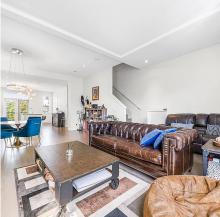

## 92 10388 No. 2 Road, Richmond

\$1,699,000

Facing South Corner Unit !!! Kingsley Estates by Polygon for Large size townhouse. Lights upgrade and carpet upgrade to Laminate. Modern living with soaring 10' ceilings, large windows and the latest designer finishings. The grand kitchen features a large walk-in pantry which can be easily turned into a wine room. The luxurious ensuite appointed with a spa-style shower, dual sink and heated flooring. A spectacular clubhouse at the heart of the community offers a private retreat for social gatherings, exercising, relaxing and more. Walking distance to Steveston-London Secondary and James McKinney Elementary. Seller is licensed Realtor. Motivated Seller! First showing Sat&Sun&Mon, Jun 4&5&6, 2-4pm open house! Offer collection at 5pm on Tue (June 7) if any. Appointment Only.

## **FEATURES**

Year Built: 2016

Views: LANDSCAPING

Listed By: Pacific Evergreen Realty Ltd.