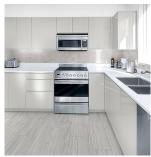

## 201 2203 Bellevue Avenue, West Vancouver

\$1,449,000

Well maintained concrete building with recent updates including full screening, full window replacement & re-piping. Located in a center of West Vancouver & in the quietest place on earth! This bright & spacious SE corner unit enjoys a private outlook to the garden space below & water views from living room/sun filled solarium & balcony. It features a 2 bedroom, 2 full bathroom layout with IN SUITE LAUNDRY & expansive windows to brighten living area. NO age restrictions! Only minutes away from the seawall, recreation center, shopping, medical service it affords you the very best of Dundarave/Ambleside living. SORRY, NO PETS or RENTALS ALLOWED.