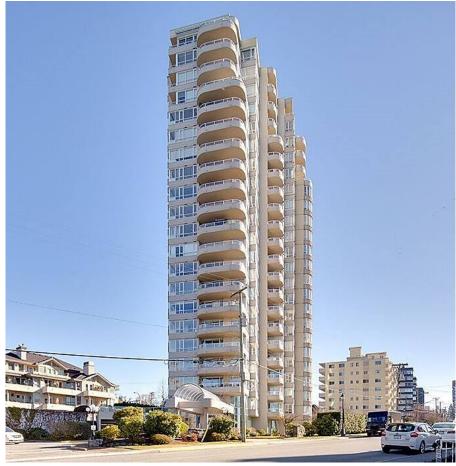

## 201 2203 Bellevue Avenue, West Vancouver

\$1,449,000

Well maintained concrete building with recent updates including full screening, full window replacement & re-piping. Located in a center of West Vancouver & in the quietest place on earth! This bright & spacious SE corner unit enjoys a private outlook to the garden space below & water views from living room/sun filled solarium & balcony. It features a 2 bedroom, 2 full bathroom layout with IN SUITE LAUNDRY & expansive windows to brighten living area. NO age restrictions! Only minutes away from the seawall, recreation center, shopping, medical service it affords you the very best of Dundarave/Ambleside living. SORRY, NO PETS or RENTALS ALLOWED.