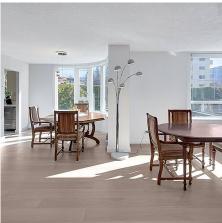

## 201 2203 Bellevue Avenue, West Vancouver

\$1,449,000

Well maintained concrete building with recent updates including full screening, full window replacement & re-piping. Located in a center of West Vancouver & in the quietest place on earth! This bright & spacious SE corner unit enjoys a private outlook to the garden space below & water views from living room/sun filled solarium & balcony. It features a 2 bedroom, 2 full bathroom layout with IN SUITE LAUNDRY & expansive windows to brighten living area. NO age restrictions! Only minutes away from the seawall, recreation center, shopping, medical service it affords you the very best of Dundarave/Ambleside living. SORRY, NO PETS or RENTALS ALLOWED.