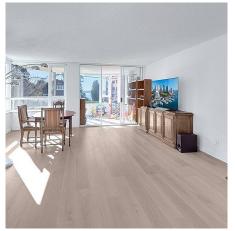

## 201 2203 Bellevue Avenue, West Vancouver

\$1,449,000

Well maintained concrete building with recent updates including full screening, full window replacement & re-piping. Located in a center of West Vancouver & in the quietest place on earth! This bright & spacious SE corner unit enjoys a private outlook to the garden space below & water views from living room/sun filled solarium & balcony. It features a 2 bedroom, 2 full bathroom layout with IN SUITE LAUNDRY & expansive windows to brighten living area. NO age restrictions! Only minutes away from the seawall, recreation center, shopping, medical service it affords you the very best of Dundarave/Ambleside living. SORRY, NO PETS or RENTALS ALLOWED.