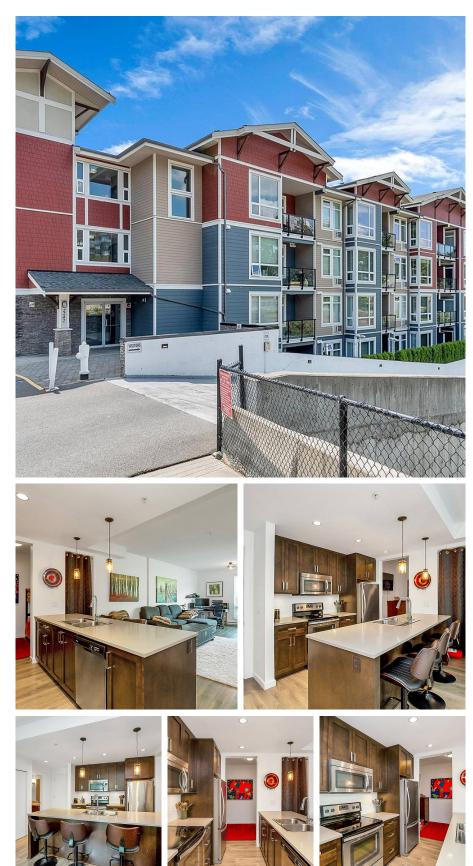

## 112 2242 Whatcom Road, Abbotsford

\$474,900

Welcome to Waterleaf! A highly sought out luxury complex with amazing amenities in a fantastic location. This bright and spacious home features granite countertops, stainless steel appliances, air conditioning, soaking tub, large master bedroom with walk-in closet, and a large den/flex room. Large green space off covered patio for your pets and enjoyment--wonderfully rare find! Impressive exercise facility, year-round outdoor pool & hot tub, huge entertainment room, outdoor BBQ area, and surrounding walking trails. Steps away to an abundance of shopping, dining options and transit. Quick access to the freeway for fast and easy commutes. Rentals and Pets allowed! Hurry for your opportunity to live in this amazing community.