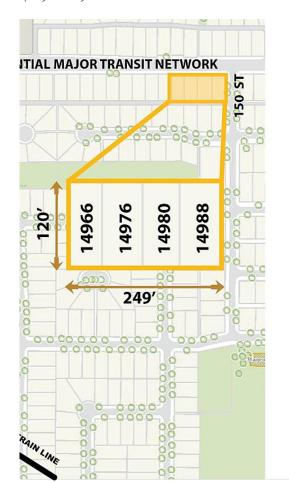

Sl

**400m** from Green Tir **1700m** from future SI

Total 3

This development site is along 96 Avenue, a Potential Major Transit Network and between two main booming town centers in Surrey: Guildford and Fleetwood town centers. This site has a 30,024 SQFT gross area, designated for development of low-rise within the Fleetwood NCP (stage 1), about 400 meters away from Green Timbers Urban Forest Park and 1800 meters away from the proposed 152 ST Skytrain station and about 1800 meters from Guildford Town Center Mall. A landmark project is expected on this prime location on 96 Avenue - right next to a corner site designated for commercial use.