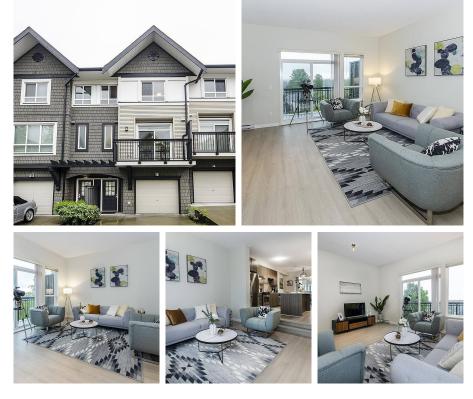

## 52 1295 Soball Street, Coquitlam

\$1,150,000

Burke Mountain, the finest neighbourhood in Coquitlam! Tyneridge, the well built Polygon project, features craftsman architecture, open layout, contemporary finishings, stainless steel appliances, granite countertops. The best view point in the complex, panoramic view of mountain, river, skyline, bridge from all levels. Two Balconies on both directions in the main floor and fenced yard face the serene pond. South exposure, bright and plenty of sunshine. Don't wait. Move in this beautiful home and enjoy the gorgeous view of Fraser Vally!

## **KEY INFORMATION**

MLS® R2695452 Residential Attached Burke Mountain 3 Bedrooms 3 Bathrooms 1,376 SF