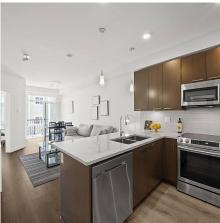

## 416 20696 Eastleigh Crescent, Langley

\$575,000

This 2 bedroom 2 full bathroom home is the perfect combination of style and comfort. Open kitchen offers great entertainment options while the south facing covered patio allows for outdoor use year round. Upgrade package from the developer includes wood floors throughout and glass doors in bathroom. Well insulated with built in AC, making all seasons enjoyable. Walking distance to Downtown Langley shops, restaurants as well as 3 Elementary and 1 High School. Also a short jaunt to Costco, Willowbrook mall, Kwantlen Uni, Safeway, Starbucks and Save-On-Foods. Close to the future SKYTRAIN station making it a great investment opportunity. Built in 2020, no GST. Rentals and Pets allowed. 1 Parking. Pre inspected. Call today to reserve your spot.