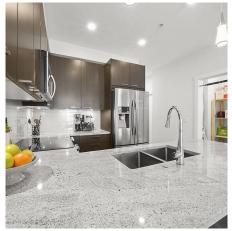

## 416 20696 Eastleigh Crescent, Langley

\$575,000

This 2 bedroom 2 full bathroom home is the perfect combination of style and comfort. Open kitchen offers great entertainment options while the south facing covered patio allows for outdoor use year round. Upgrade package from the developer includes wood floors throughout and glass doors in bathroom. Well insulated with built in AC, making all seasons enjoyable. Walking distance to Downtown Langley shops, restaurants as well as 3 Elementary and 1 High School. Also a short jaunt to Costco, Willowbrook mall, Kwantlen Uni, Safeway, Starbucks and Save-On-Foods. Close to the future SKYTRAIN station making it a great investment opportunity. Built in 2020, no GST. Rentals and Pets allowed. 1 Parking. Pre inspected. Call today to reserve your spot.