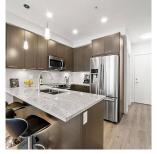

## 416 20696 Eastleigh Crescent, Langley

\$575,000

This 2 bedroom 2 full bathroom home is the perfect combination of style and comfort. Open kitchen offers great entertainment options while the south facing covered patio allows for outdoor use year round. Upgrade package from the developer includes wood floors throughout and glass doors in bathroom. Well insulated with built in AC, making all seasons enjoyable. Walking distance to Downtown Langley shops, restaurants as well as 3 Elementary and 1 High School. Also a short jaunt to Costco, Willowbrook mall, Kwantlen Uni, Safeway, Starbucks and Save-On-Foods. Close to the future SKYTRAIN station making it a great investment opportunity. Built in 2020, no GST. Rentals and Pets allowed. 1 Parking. Pre inspected. Call today to reserve your spot.