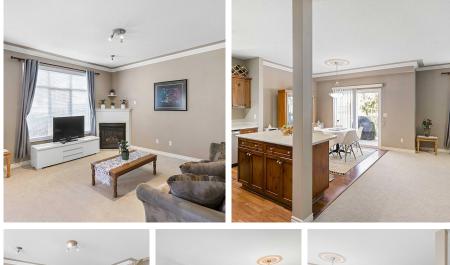

## 122 46360 Valleyview Road, Chilliwack

\$689,900

This 3 bedroom END UNIT townhouse in the desirable Centre Rock neighbourhood on Promontory. From the moment you walk in, you'll appreciate the bright, clean space with its beautiful hardwood entry. The comfortable layout features a spacious kitchen and cozy fireplace on the main floor, as well as 3 bedrooms and laundry room upstairs. You'll love spending time with friends and family on the private deck overlooking the backyard. East access to the hwy and just minutes from shopping, parks, daycare and Promontory Heights elementary school. Don't miss out! OPEN HOUSE June 6 FROM 2-4PM!