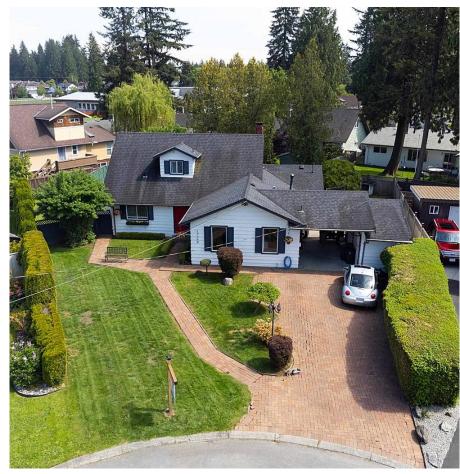

## 19368 121 Avenue, Pitt Meadows

\$1,398,800

Cute Cape Cod style rancher, perfect for the downsizer, or first-time home buyers, with 2 bedrooms on main floor and 2 more upstairs. It has a ton of built ins. wainscoting, French doors and tons of character. This well-kept home is centrally located close to all amenities. Walking distance to schools, shopping, West coast Express, Café, Bars, Library, Sports, and Parks. Located on a 10,454 square foot lot on a quiet cull d sac, with 1600 square feet of deck space Perfect for summer gatherings and has great friendly neighbors. As well... This is indeed a special property. Open Sat June 25th 2 to 4pm

## **KEY INFORMATION**

MLS® R2695523

Residential Detached

Central Meadows

4 Bedrooms

2 Bathrooms

2,131 SF

10,454 SF Lot