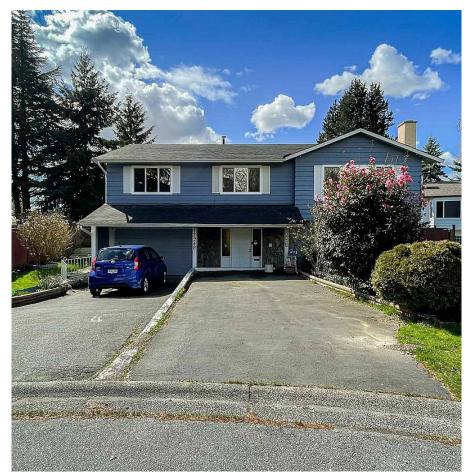

## 13248 98a Avenue, Surrey

\$1,850,000

Location, Location. This beautiful well kept house is at walking distance to many amenities including parks, schools, skytrain, mall, restaurants... but yet on a private and quiet residential street, with pockets of new construction. Three 3 beds on the main floor + ample living room and a cozy sundeck that overlooks the oversized backyard, big enough for kids to enjoy a playground while you host a BBQ party. Two wood burning F/P, 2 1/2 baths and well kept laminated floor. Downstairs, a 2 bedroom unauthorized suite with a good-size family room and separate entrance. Bonus: enough space to park 4 cars. Open house Saturday and Sunday June 25 2022 from 2-4pm. Easy to show! Call for your private appointment now!

## **KEY INFORMATION**

MLS® R2695489 Residential Detached Whalley 5 Bedrooms 3 Bathrooms 2,130 SF 7,192 SF Lot

## FEATURES

Year Built: 1978 Listed By: Sutton Group - 1st West Realty