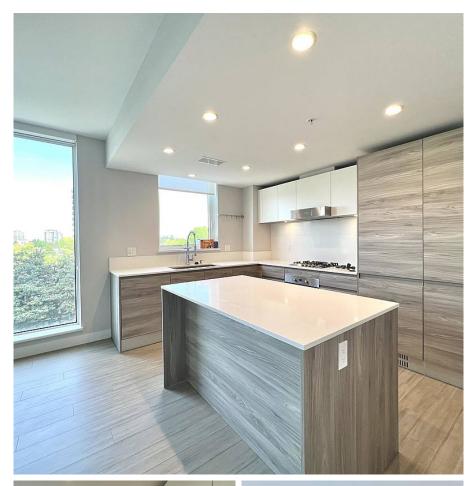

## 701 6533 Buswell Street, Richmond

\$999,000

Prime central location! 3 mins walk to Skytrain Terminal Station, New Bus Loop, Richmond Centre, 5 mins walk to Richmond Public Market, 3 mins drive to T&T Landsdowne Mall. Spacious 2 bdrm, 2 bath corner unit with unobstructed city and mountain view, floor to ceiling windows in living room, gourmet kitchen with Miele appliances, gas cooktop, Air conditioning. Must See!