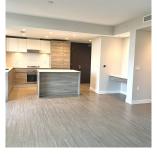

## 701 6533 Buswell Street, Richmond

\$999,000

Prime central location! 3 mins walk to Skytrain Terminal Station, New Bus Loop, Richmond Centre, 5 mins walk to Richmond Public Market, 3 mins drive to T&T Landsdowne Mall. Spacious 2 bdrm, 2 bath corner unit with unobstructed city and mountain view, floor to ceiling windows in living room, gourmet kitchen with Miele appliances, gas cooktop, Air conditioning. Must See!