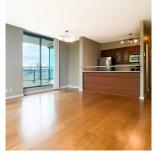

## 607 8871 Lansdowne Road, Richmond

\$530,000

Call it home at this private, bright and spacious SE facing corner unit. Unbeatable location with short walking distance to Canada Line station,
Lansdowne mall, parks and restaurants. Very convenient yet tugged away from the busy streets.
Well maintained building with many recent upgrades: lobby renovation, new elevator, complete re-piping and exterior painting. Nice amenities including exercise room, outdoor pool, sauna, game room and guest suite. Low monthly strata fees. Updated kitchen and bathroom. Newer ceramic tiles and bamboo flooring. One open parking stall (#39C) and one storage locker (#89-A3) included. Pet restrictions: No pet dogs.
Maximum two cats allowed.