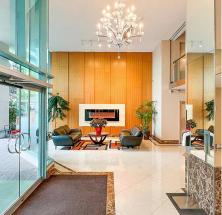

## 607 8871 Lansdowne Road, Richmond

\$530,000

Call it home at this private, bright and spacious SE facing corner unit. Unbeatable location with short walking distance to Canada Line station,
Lansdowne mall, parks and restaurants. Very convenient yet tugged away from the busy streets.
Well maintained building with many recent upgrades: lobby renovation, new elevator, complete re-piping and exterior painting. Nice amenities including exercise room, outdoor pool, sauna, game room and guest suite. Low monthly strata fees. Updated kitchen and bathroom. Newer ceramic tiles and bamboo flooring. One open parking stall (#39C) and one storage locker (#89-A3) included. Pet restrictions: No pet dogs.
Maximum two cats allowed.