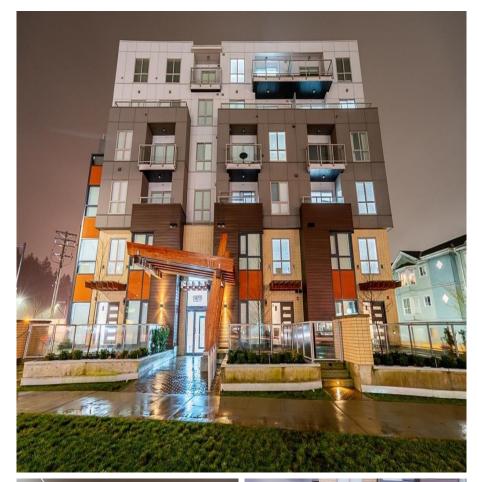

## 103 9689 140 Street, Surrey

\$799,888

Welcome to Fraser Landmark, strategically placed in Surrey's Downtown District! This is One Year old 3 bedroom and Den on Main floor. Two story home is perfect for the growing family with 1449 sqft of living space and separate 200 sq.ft Patio on Main. Complete with a beautiful modern kitchen fitted with stainless steel appliances and a gas stove. Upper Floor has 3 bdrms and Master Bedroom boast 16' ceilings along with 4 piece master ensuite. The main floor steps onto a spacious outdoor patio with easy access to the street for your daily strolls. Only a short walking distance to skytrain, parks, playgrounds, community centres, Universities and Surrey Central Mall. This townhome is a landmark to all your convenient needs.