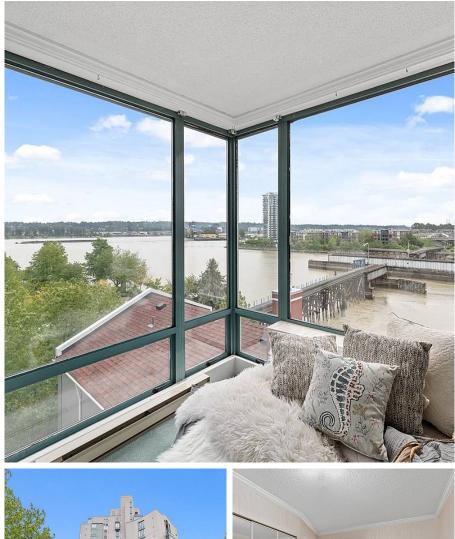

## 603 8 Laguna Court, New Westminster

\$938,000

Watch the sunrise/sunset from this fantastic WATERFRONT view property! Panoramic river views from FLOOR TO CEILING WINDOWS WITH WATER VIEWS IN EVERY ROOM in this bright 1564 sf CORNER UNIT at The Excelsior. The unobstructed view, combined with wellappointed, large rooms will make this blank canvas very easy to update into a stunning, modern home that will take your breath away every time you come in the door. Well managed building with a caretaker, 2 parking, EV Charger, spacious storage & laundry room, plus great amenities including indoor pool, sauna, hot tub, exercise room and library. 1 dog or 2 cats & rentals allowed. On the quiet end of the Quay, beside a dog park, & just a short walk to the River Market, skytrain, movie theater, shops and trendy restaurants. Don't miss this gem!