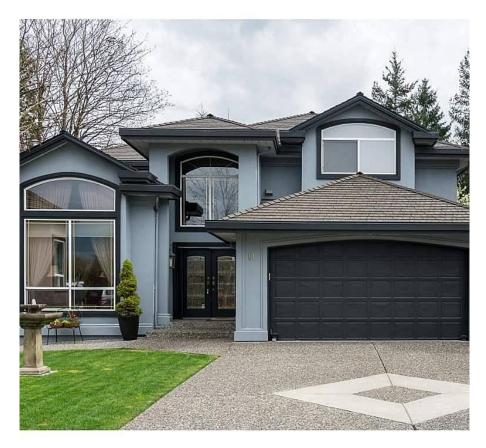

## 11 31600 Old Yale Road, Abbotsford

\$2,299,999

Welcome to Mahoney Station, an exclusive, gated area of up-scale estate homes. This home offers over 4,100 sq/ft of functional living space be greeted by an extravagant foyer as you enter the home, which leads to a formal living and dining room. Upstairs you will find four large bedrooms all this and a basement with a separate entrance. The private backyard is an entertainers delight, as is the large driveway that can fit 4 cars. Location is key for commuters who can hop onto Hwy 1 from Mt Lehman in 3 mins, and Fishtrap Creek is a short walk away for the nature enthusiasts! Too many updates to list- here are a couple: new kitchen + top of the line Jenn Air appliances & new 70 year roof backed by a 50 year Penfolds warranty.