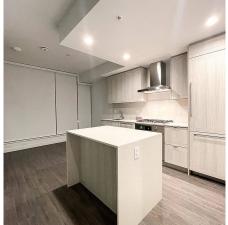

## 1907 2351 Beta Avenue, Burnaby

\$690,000

Lumina - starling tower in the heart of Brentwood. Functional upper level one bedroom, with superb city and mountain view. 9' ceiling, laminated floor, open kitchen with high end European appliances. Next to the Brentwood skytrain station & town center. 25,000 sq.ft of amenities including Fitness center, game room, music, yoga rooms, outdoor social area & guest suites, 24/7 concierge. Smart investment property with good cash flow, or live-in for work or study. One Parking and a storage locker. GST included.