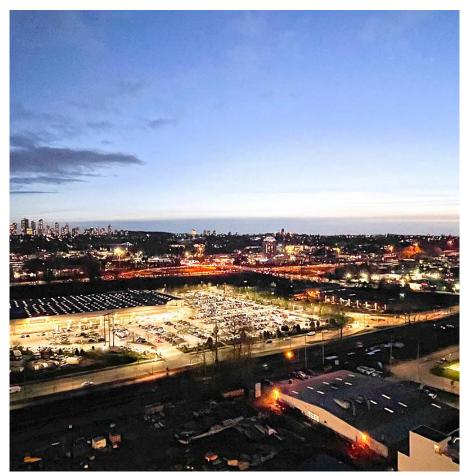

## 1907 2351 Beta Avenue, Burnaby

\$690,000

Lumina - starling tower in the heart of Brentwood. Functional upper level one bedroom, with superb city and mountain view. 9' ceiling, laminated floor, open kitchen with high end European appliances. Next to the Brentwood skytrain station & town center. 25,000 sq.ft of amenities including Fitness center, game room, music, yoga rooms, outdoor social area & guest suites, 24/7 concierge. Smart investment property with good cash flow, or live-in for work or study. One Parking and a storage locker. GST included.

## **FEATURES**

Year Built: 2020

Views: City

Listed By: Sutton Centre Realty